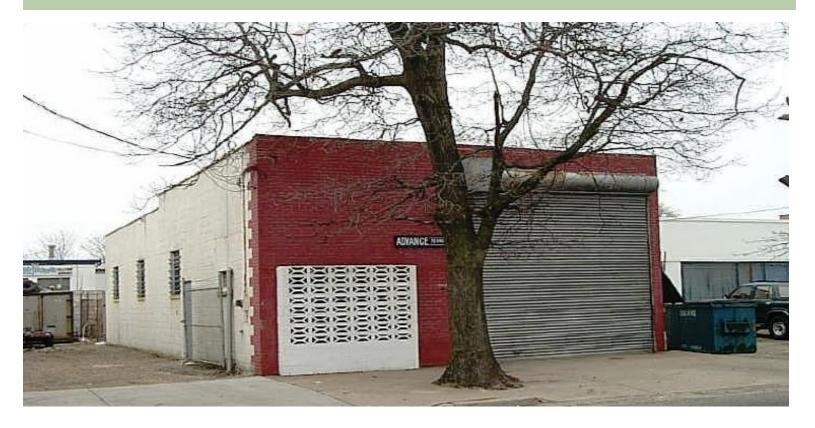

## LEASED ~ Industrial Building 70 Urban Avenue

Westbury, NY 11590

| Size:           | 2,000 sf   | Lease Price: Please Call                        |
|-----------------|------------|-------------------------------------------------|
| Lot Size:       | 0.09 Acres |                                                 |
| Offices:        | 200 sf     |                                                 |
| Ceiling Height: | 12′        | For further information please contact:         |
| Drive-ins:      | 1          | Mark Timpone                                    |
| Docks:          | 0          | Licensed Real Estate Broker<br>Managing Partner |
| Heat:           | Gas        | (631) 770-0700 ext. 6361                        |
| Power:          | 200 Amps   | mark@metrorealtyservices.com                    |