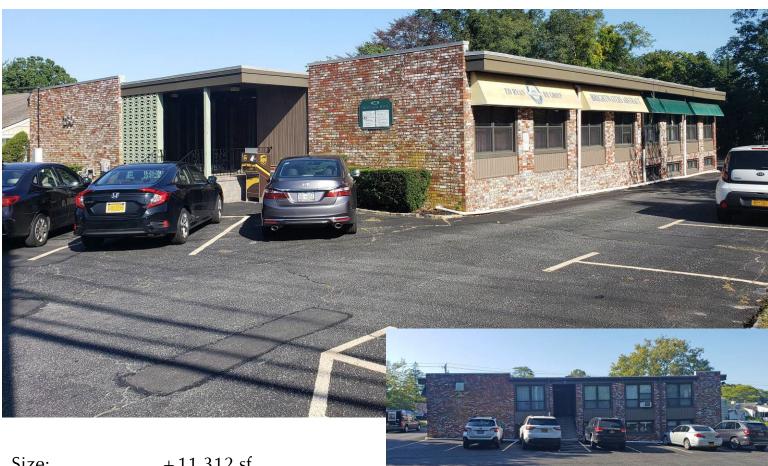

## SOLD ~ Office / Investment 260 Montauk Hwy

Bay Shore, NY

 $\pm 11,312 \text{ sf}$ Size:

Lot: 0.38 acres

Levels: 2 levels on grade

Heat: Gas

Sewered: Yes

Please Call Sale Price: