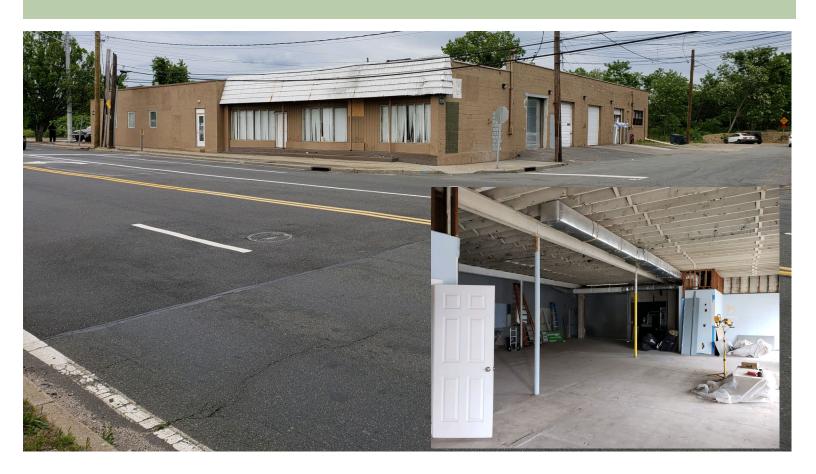

## LEASED ~ Industrial 920 Wellwood Ave Drive

Lindenhurst, NY

Size: 2,515 sf

Offices: BTS

Ceiling Height: ± 12'

Loading: 1 Drive-ins

Heat: Gas/Oil

Power: 200 amps