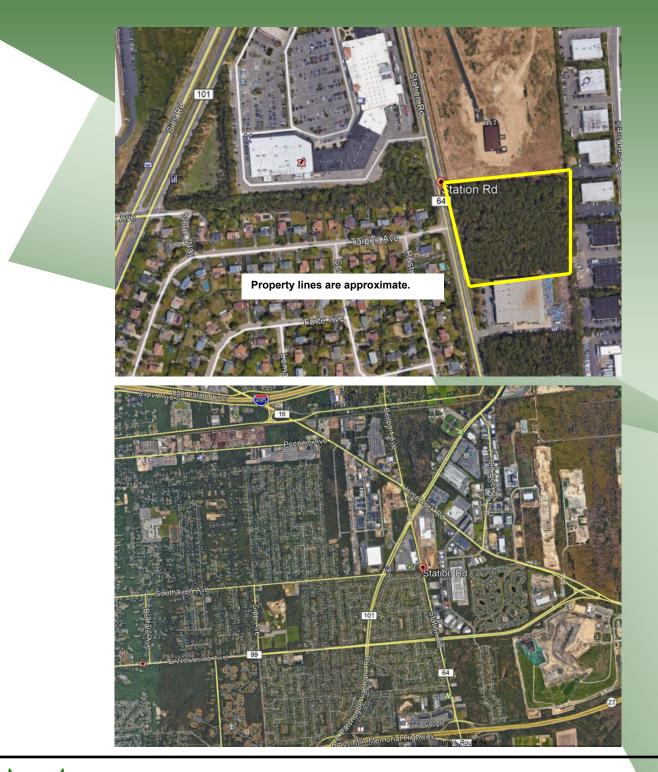

## For Sale | Industrial Land e/s of Station Rd (s/o Amneal), Yaphank, NY

| Lot Size: | 4.99 acres ± | Asking Sale Price: | \$ 2,495,000         |
|-----------|--------------|--------------------|----------------------|
| Zoning:   | Industrial 1 | Taxes:             | \$ 5,934.33 / year ± |
| Township: | Brookhaven   |                    |                      |

- Can build ± 55,000 sf
- Owner will consider a build to suit
- Located between Sills Rd & Woodside Ave
- Sewers
- Sec. 813 Block 2 Lot 6.1, 6.2, 6.3, 1.1

REALTY SERVICES LLC 201 Moreland Road, Ste 4, Hauppauge, NY 11788 (631) 770-0700 ~ info@metrorealtyservices.com www.metrorealtyservices.com