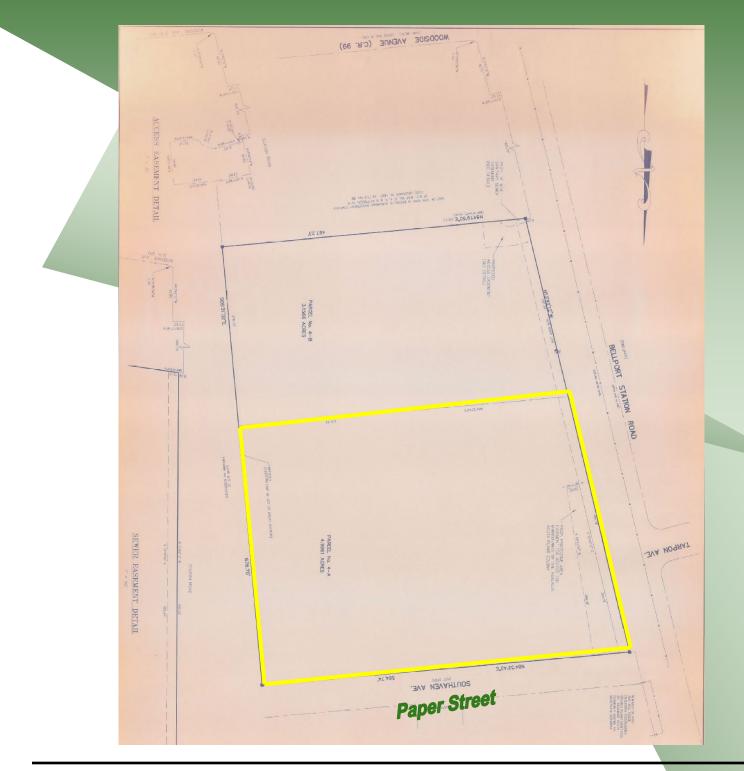

## For Sale | Industrial Land e/s of Station Rd (s/o Amneal), Yaphank, NY

| Lot Size: | 4.99 acres ± | Asking Sale Price: | \$ 2,495,000         |
|-----------|--------------|--------------------|----------------------|
| Zoning:   | Industrial 1 | Taxes:             | \$ 5,934.33 / year ± |
| Township: | Brookhaven   |                    |                      |

- Can build ± 55,000 sf
- Owner will consider a build to suit
- Located between Sills Rd & Woodside Ave
- Sewers
- Sec. 813 Block 2 Lot 6.1, 6.2, 6.3, 1.1

REALTY SERVICES LLC 201 Moreland Road, Ste 4, Hauppauge, NY 11788 (631) 770-0700 ~ info@metrorealtyservices.com www.metrorealtyservices.com