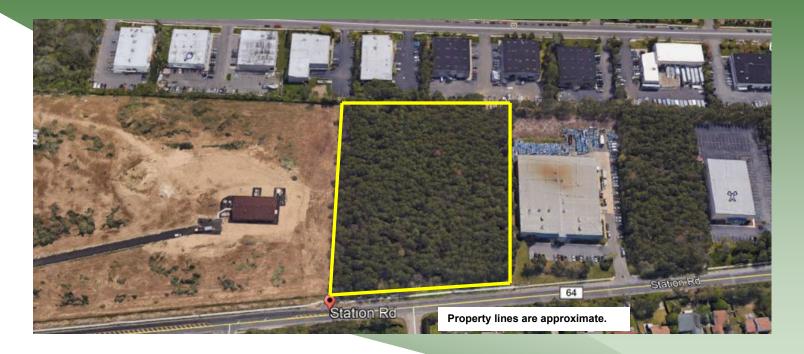

## For Sale | Industrial Land e/s of Station Rd (s/o Amneal), Yaphank, NY

| Lot Size: | 4.99 acres ± | Asking Sale Price: | \$ 2,495,000         |
|-----------|--------------|--------------------|----------------------|
| Zoning:   | Industrial 1 | Taxes:             | \$ 5,934.33 / year ± |
| Township: | Brookhaven   |                    |                      |

- Can build ± 55,000 sf
- Owner will consider a build to suit
- Located between Sills Rd & Woodside Ave
- Sewers
- Sec. 813 Block 2 Lot 6.1, 6.2, 6.3, 1.1

REALTY SERVICES LLC 201 Moreland Road, Ste 4, Hauppauge, NY 11788 (631) 770-0700 ~ info@metrorealtyservices.com www.metrorealtyservices.com