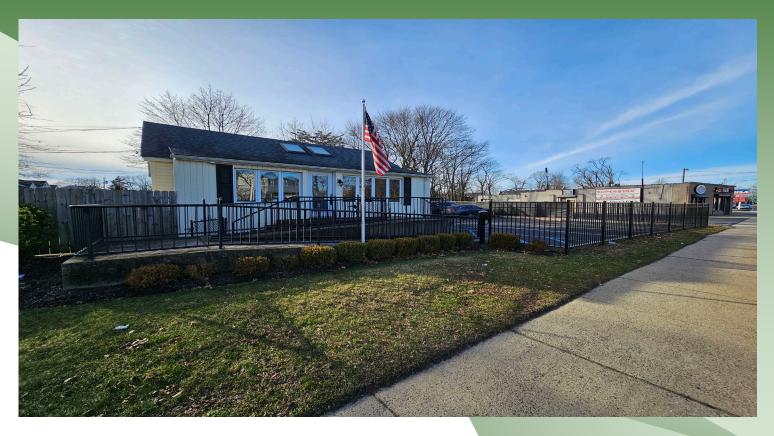

Total Building Size: 1,218 sf  $\pm$  Lot Size: .16 Acres  $\pm$ 

Foot Print: 840 sf  $\pm$ 

Location: Town Of Babylon

Zoning: E Business

Sec/Block/Lot: 138 / 3 / 68.001

- Ideal Small Office For Contactor, Service Industry, Professional & Medical
- Fully Renovated In 2005
- Located At Corner
- Large Fenced In Parking Lot
- Sprinklered
- Basement Apartment Collecting \$1,100.00 / Month (Below Market)

Asking Sale Price: \$548,100.00

Taxes:  $$10,719.32 / \text{year} \pm$ 