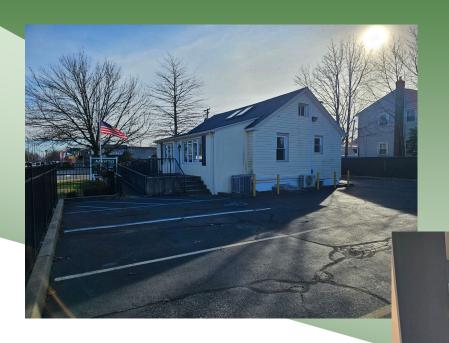

Total Building Size: 1,218 sf  $\pm$  Lot Size: .16 Acres  $\pm$ 

Foot Print: 840 sf  $\pm$ 

Location: Town Of Babylon

Zoning: E Business

Sec/Block/Lot: 138 / 3 / 68.001

- Ideal Small Office For Contactor, Service Industry, Professional & Medical
- Fully Renovated In 2005
- Located At Corner
- Large Fenced In Parking Lot
- Sprinklered
- Basement Apartment Collecting \$1,100.00 / Month (Below Market)

Asking Sale Price: \$548,100.00

Taxes:  $$10,719.32 / \text{year} \pm$ 