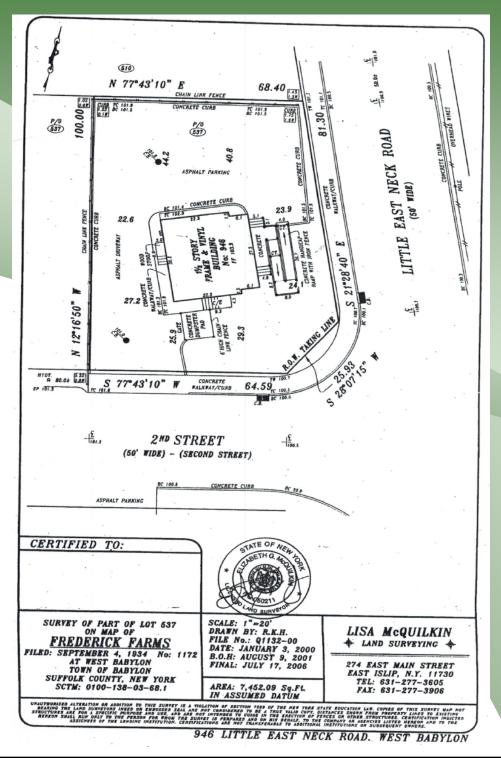

Total Building Size: 1,218 sf  $\pm$  Lot Size: .16 Acres  $\pm$ 

Foot Print: 840 sf  $\pm$ 

Location: Town Of Babylon

Zoning: E Business

Sec/Block/Lot: 138 / 3 / 68.001

- Ideal Small Office For Contactor, Service Industry, Professional & Medical
- Fully Renovated In 2005
- Located At Corner
- Large Fenced In Parking Lot
- Sprinklered
- Basement Apartment Collecting \$1,100.00 / Month (Below Market)