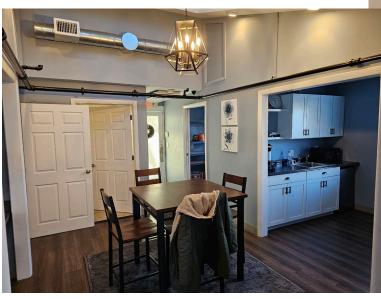

Total Building Size: 1,218 sf  $\pm$  Lot Size: .16 Acres  $\pm$ 

Foot Print: 840 sf  $\pm$ 

Location: Town Of Babylon

Zoning: E Business

Sec/Block/Lot: 138 / 3 / 68.001

- Ideal Small Office For Contactor, Service Industry, Professional & Medical
- Fully Renovated In 2005
- Located At Corner
- Large Fenced In Parking Lot
- Sprinklered
- Basement Apartment Collecting \$1,100.00 / Month (Below Market)