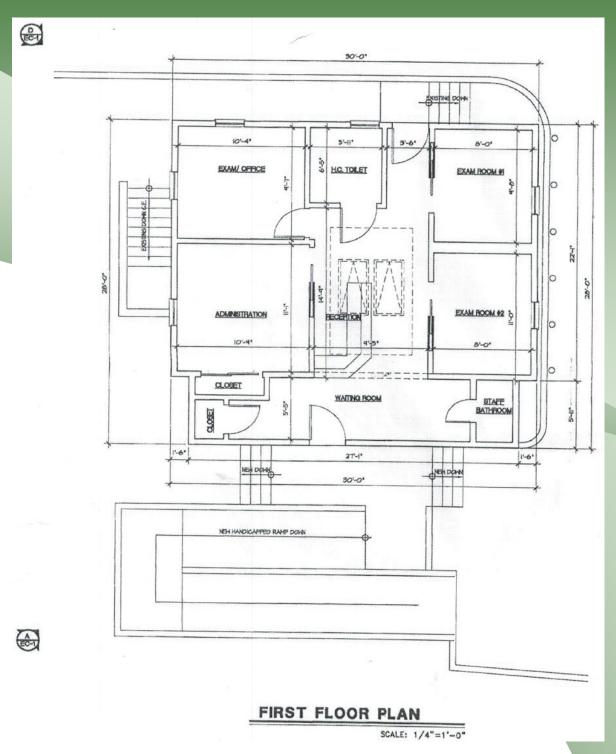

Total Building Size: 1,218 sf  $\pm$  Lot Size: .16 Acres  $\pm$ 

Foot Print: 840 sf  $\pm$ 

Location: Town Of Babylon

Zoning: E Business

Sec/Block/Lot: 138 / 3 / 68.001

- Ideal Small Office For Contactor, Service Industry, Professional & Medical
- Fully Renovated In 2005
- Located At Corner
- Large Fenced In Parking Lot
- Sprinklered
- Basement Apartment Collecting \$1,100.00 / Month (Below Market)