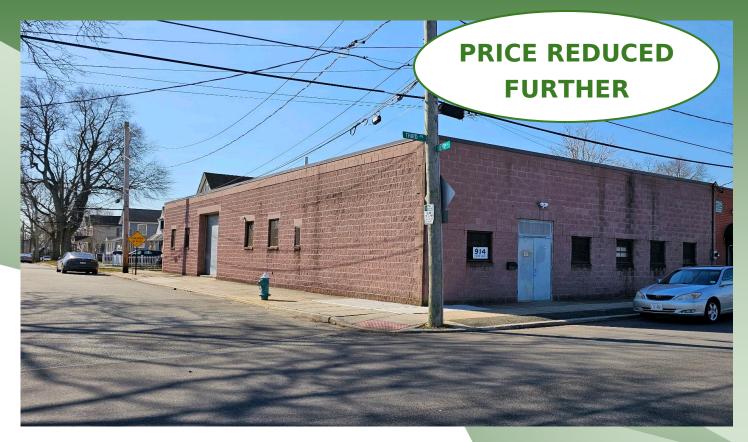

# For Sale | Industrial 914 Third Avenue, New Hyde Park NY 11040

| Building Size:  | 5,000 sf $\pm$  |
|-----------------|-----------------|
| Lot Size:       | .13 acres $\pm$ |
| Offices:        | Small           |
| Ceiling Height: | 13'±            |
| Drive-Ins:      | 1               |
| Heat:           | Gas             |
| Power:          | 200 amps $\pm$  |

Located at the New Hyde Park LIRR Station this property offers easy access to NYC and all points east and west on Long Island

- > Well maintained building
- ► Full Heat & A/C
- Corner Location
- > Village of New Hyde Park

### Sale Price: \$1,950,000.00 \$1,895,000 \$1,795,000