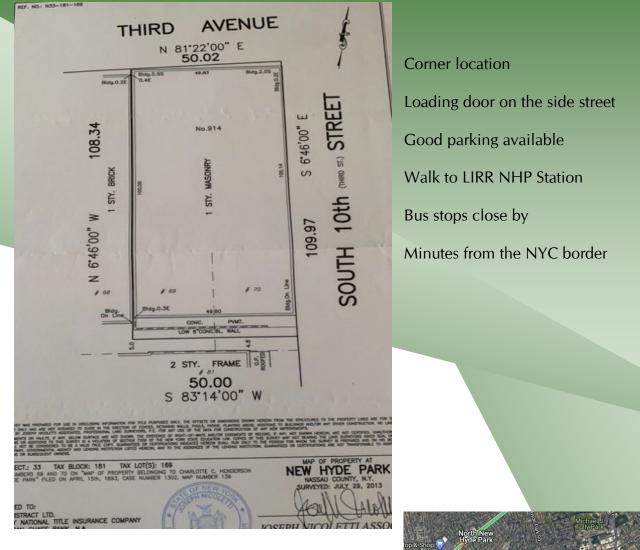

Located at the New Hyde Park LIRR Station this property offers easy access to NYC and all points east and west on Long Island

- > Well maintained building
- ► Full Heat & A/C
- Corner Location
- > Village of New Hyde Park