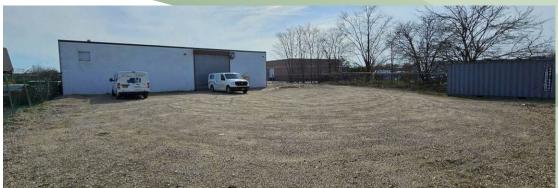

- Divisible with 3 electrical meters & 2 gas services.
- Sec 67, Block 1, Lot 24.057
- Roughly 50% available for user. Space ideal for R&D or Lab. Fully A/C
- Tenant in 50% with ½ the yard.
  - o Pays \$10,300 / month gross
  - o 3% increases
  - o Pays \$535 / month CAM
  - o Expires 5/31/26
- Fully Gated & Fenced Lot
- Security & Cameras Throughout