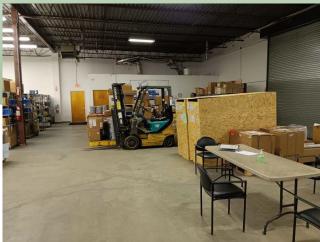

# For Sale | Industrial (User-Investor) 87 E Jefryn Blvd, Deer Park, NY

Building Size:  $15,010 \text{ sf} \pm 1.00 \text{ acre}$ Offices:  $15 \% \pm 1.00 \text{ sf} \pm 1.00 \text{ acre}$ Ceiling Height:  $14' \pm 1.00 \text{ sf} \pm 1.00 \text{ acre}$ 

- Divisible with 3 electrical meters & 2 gas services.
- Sec 67, Block 1, Lot 24.057
- Roughly 50% available for user. Space ideal for R&D or Lab. Fully A/C
- Tenant in 50% with ½ the yard.
  - o Pays \$10,300 / month gross
  - o 3% increases
  - o Pays \$535 / month CAM
  - o Expires 5/31/26
- Fully Gated & Fenced Lot
- Security & Cameras Throughout