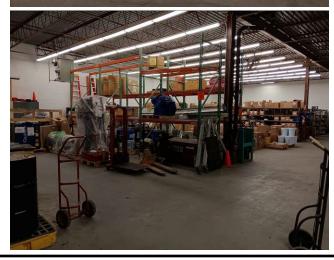

# For Sale | Industrial (User-Investor) 87 E Jefryn Blvd, Deer Park, NY

Building Size:  $15,010 \text{ sf} \pm 1.00 \text{ acre}$ Offices:  $15 \% \pm 1.00 \text{ sf} \pm 1.00 \text{ acre}$ Ceiling Height:  $14' \pm 1.00 \text{ sf} \pm 1.00 \text{ acre}$ 

- Divisible with 3 electrical meters & 2 gas services.
- Sec 67, Block 1, Lot 24.057
- Roughly 50% available for user. Space ideal for R&D or Lab. Fully A/C
- Tenant in 50% with ½ the yard.
  - o Pays \$10,300 / month gross
  - o 3% increases
  - o Pays \$535 / month CAM
  - o Expires 5/31/26
- Fully Gated & Fenced Lot
- Security & Cameras Throughout