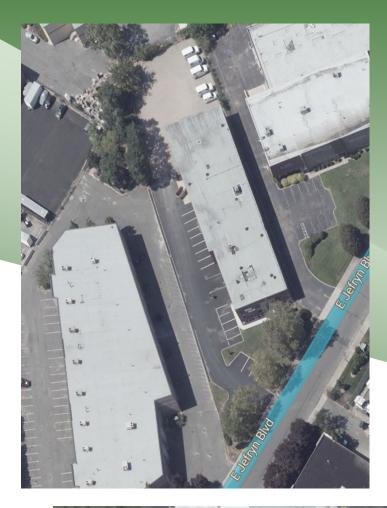

# For Sale | Industrial (User-Investor) 87 E Jefryn Blvd, Deer Park, NY

Building Size:  $15,010 \text{ sf} \pm 1.00 \text{ acre}$ Offices:  $15 \% \pm 1.00 \text{ sf} \pm 1.00 \text{ acre}$ Ceiling Height:  $14' \pm 1.00 \text{ sf} \pm 1.00 \text{ acre}$ 

- Divisible with 3 electrical meters & 2 gas services.
- Sec 67, Block 1, Lot 24.057
- Roughly 50% available for user. Space ideal for R&D or Lab. Fully A/C
- Tenant in 50% with ½ the yard.
  - o Pays \$10,300 / month gross
  - o 3% increases
  - o Pays \$535 / month CAM
  - o Expires 5/31/26
- Fully Gated & Fenced Lot
- Security & Cameras Throughout