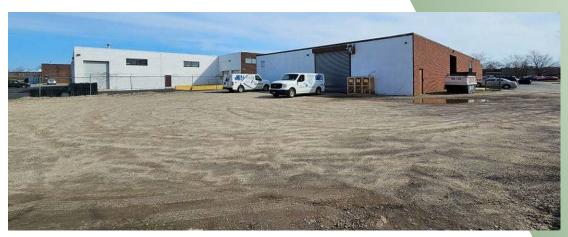

- Divisible with 3 electrical meters & 2 gas services.
- Sec 67, Block 1, Lot 24.057
- Roughly 50% available for user. Space ideal for R&D or Lab. Fully A/C
- Tenant in 50% with ½ the yard.
  - o Pays \$10,300 / month gross
  - o 3% increases
  - o Pays \$535 / month CAM
  - o Expires 5/31/26
- Fully Gated & Fenced Lot
- Security & Cameras Throughout