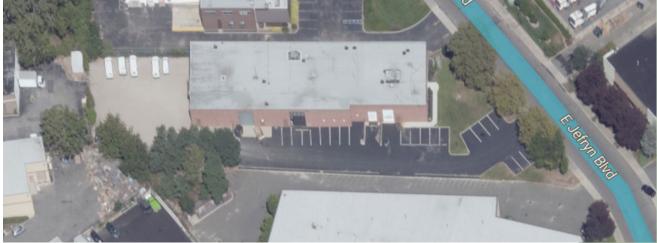

# For Sale | Industrial (User-Investor) 87 E Jefryn Blvd, Deer Park, NY

Building Size:  $15,010 \text{ sf} \pm 1.00 \text{ acre}$ Offices:  $15 \% \pm 1.00 \text{ sf} \pm 1.00 \text{ acre}$ Ceiling Height:  $14' \pm 1.00 \text{ sf} \pm 1.00 \text{ acre}$ 

- Divisible with 3 electrical meters & 2 gas services.
- Sec 67, Block 1, Lot 24.057
- Roughly 50% available for user. Space ideal for R&D or Lab. Fully A/C
- Tenant in 50% with ½ the yard.
  - o Pays \$10,300 / month gross
  - o 3% increases
  - o Pays \$535 / month CAM
  - o Expires 5/31/26
- Fully Gated & Fenced Lot
- Security & Cameras Throughout