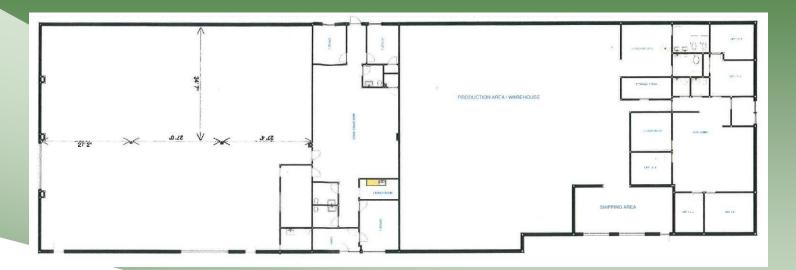

# For Sale | Industrial (User-Investor) 87 E Jefryn Blvd, Deer Park, NY

Building Size:  $15,010 \text{ sf} \pm 1.00 \text{ acre}$ Offices:  $15 \% \pm 1.00 \text{ sf} \pm 1.00 \text{ acre}$ Ceiling Height:  $14' \pm 1.00 \text{ sf} \pm 1.00 \text{ acre}$ 

Docks: 1 Heat: Gas A/C: 50%

Power: 800 amps Built: 1979

Township: Town of Babylon
Zoned: GA - Industry (Light)

Sale Price: \$ 4,052,700.00 (\$270.00 psf)
Taxes: \$ 57,024.62 / year ± (\$3.80 psf)

IDA Tax Abatement Possible

- Divisible with 3 electrical meters & 2 gas services.
- Sec 67, Block 1, Lot 24.057
- Roughly 50% available for user. Space ideal for R&D or Lab. Fully A/C
- Tenant in 50% with ½ the yard.
  - o Pays \$10,300 / month gross
  - o 3% increases
  - o Pays \$535 / month CAM
  - o Expires 5/31/26
- Fully Gated & Fenced Lot
- Security & Cameras Throughout