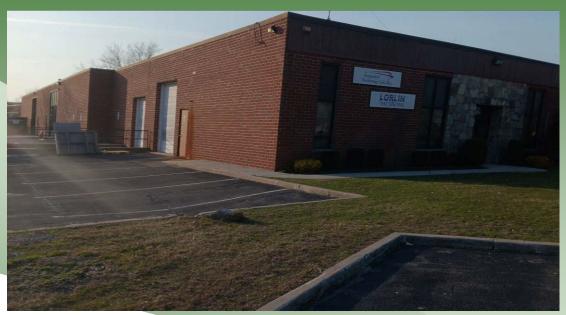

# For Sale | Industrial (User-Investor) 87 E Jefryn Blvd, Deer Park, NY

Building Size:  $15,010 \text{ sf} \pm 1.00 \text{ acre}$ Offices:  $15 \% \pm 1.00 \text{ sf} \pm 1.00 \text{ acre}$ Ceiling Height:  $14' \pm 1.00 \text{ sf} \pm 1.00 \text{ acre}$ 

Docks: 1 Heat: Gas A/C: 50%

Power: 800 amps Built: 1979

Township: Town of Babylon
Zoned: GA - Industry (Light)

Sale Price: \$ 4,052,700.00 (\$270.00 psf)
Taxes: \$ 57,024.62 / year ± (\$3.80 psf)

IDA Tax Abatement Possible

- Divisible with 3 electrical meters & 2 gas services.
- Sec 67, Block 1, Lot 24.057
- Roughly 50% available for user. Space ideal for R&D or Lab. Fully A/C
- Tenant in 50% with ½ the yard.
  - o Pays \$10,300 / month gross
  - o 3% increases
  - o Pays \$535 / month CAM
  - o Expires 5/31/26
- Fully Gated & Fenced Lot
- Security & Cameras Throughout