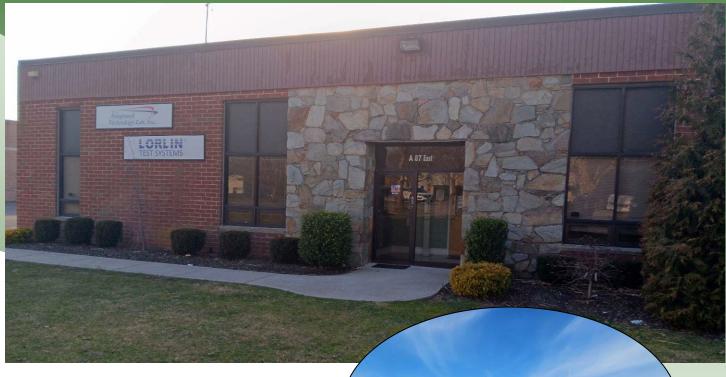

# For Sale | Industrial (User-Investor) 87 E Jefryn Blvd, Deer Park, NY

Building Size:  $15,010 \text{ sf} \pm 1.00 \text{ acre}$ Offices:  $15 \% \pm 1.00 \text{ sf} \pm 1.00 \text{ acre}$ Ceiling Height:  $14' \pm 1.00 \text{ sf} \pm 1.00 \text{ acre}$ 

Docks: 1 Heat: Gas A/C: 50%

Power: 800 amps Built: 1979

Township: Town of Babylon
Zoned: GA - Industry (Light)

Sale Price: \$ 4,052,700.00 (\$270.00 psf)
Taxes: \$ 57,024.62 / year ± (\$3.80 psf)

IDA Tax Abatement Possible

- Divisible with 3 electrical meters & 2 gas services.
- Sec 67, Block 1, Lot 24.057
- Roughly 50% available for user. Space ideal for R&D or Lab. Fully A/C
- Tenant in 50% with ½ the yard.
  - o Pays \$10,300 / month gross
  - o 3% increases
  - o Pays \$535 / month CAM
  - o Expires 5/31/26
- Fully Gated & Fenced Lot
- Security & Cameras Throughout