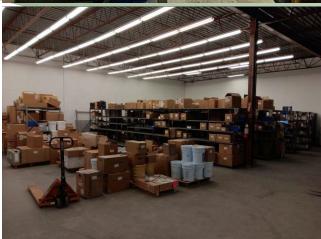

# For Sale | Industrial (User-Investor) 87 E Jefryn Blvd, Deer Park, NY

Building Size:  $15,010 \text{ sf} \pm 1.00 \text{ acre}$ Offices:  $15 \% \pm 1.00 \text{ sf} \pm 1.00 \text{ acre}$ Ceiling Height:  $14' \pm 1.00 \text{ sf} \pm 1.00 \text{ acre}$ 

- Divisible with 3 electrical meters & 2 gas services.
- Sec 67, Block 1, Lot 24.057
- Roughly 50% available for user. Space ideal for R&D or Lab. Fully A/C
- Tenant in 50% with ½ the yard.
  - o Pays \$10,300 / month gross
  - o 3% increases
  - o Pays \$535 / month CAM
  - o Expires 5/31/26
- Fully Gated & Fenced Lot
- Security & Cameras Throughout