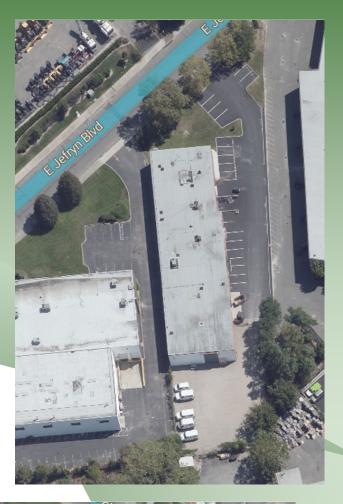

# For Sale | Industrial (User-Investor) 87 E Jefryn Blvd, Deer Park, NY

Building Size:  $15,010 \text{ sf} \pm 1.00 \text{ acre}$ Offices:  $15 \% \pm 1.00 \text{ sf} \pm 1.00 \text{ acre}$ Ceiling Height:  $14' \pm 1.00 \text{ sf} \pm 1.00 \text{ acre}$ 

- Divisible with 3 electrical meters & 2 gas services.
- Sec 67, Block 1, Lot 24.057
- Roughly 50% available for user. Space ideal for R&D or Lab. Fully A/C
- Tenant in 50% with ½ the yard.
  - o Pays \$10,300 / month gross
  - o 3% increases
  - o Pays \$535 / month CAM
  - o Expires 5/31/26
- Fully Gated & Fenced Lot
- Security & Cameras Throughout