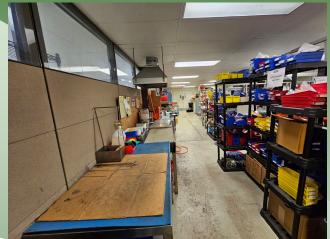

# For Sale | Industrial (User-Investor) 87 E Jefryn Blvd, Deer Park, NY

Building Size:  $15,010 \text{ sf} \pm 1.00 \text{ acre}$ Offices:  $15 \% \pm 1.00 \text{ sf} \pm 1.00 \text{ acre}$ Ceiling Height:  $14' \pm 1.00 \text{ sf} \pm 1.00 \text{ acre}$ 

- Divisible with 3 electrical meters & 2 gas services.
- Sec 67, Block 1, Lot 24.057
- Roughly 50% available for user. Space ideal for R&D or Lab. Fully A/C
- Tenant in 50% with ½ the yard.
  - o Pays \$10,300 / month gross
  - o 3% increases
  - o Pays \$535 / month CAM
  - o Expires 5/31/26
- Fully Gated & Fenced Lot
- Security & Cameras Throughout