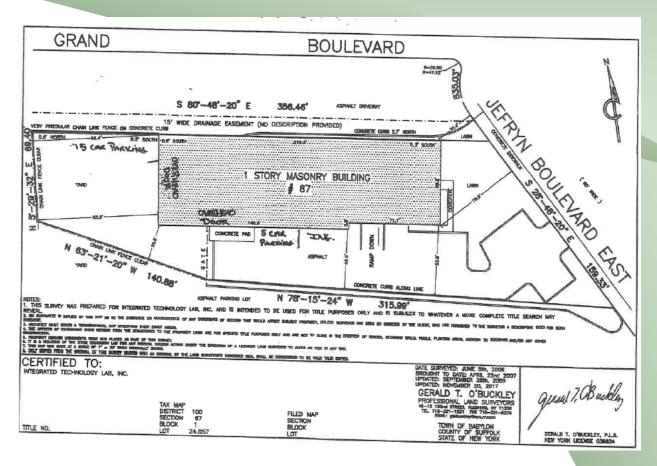

# For Sale | Industrial (User-Investor) 87 E Jefryn Blvd, Deer Park, NY

Building Size:  $15,010 \text{ sf} \pm 1.00 \text{ acre}$ Offices:  $15 \% \pm 1.00 \text{ sf} \pm 1.00 \text{ acre}$ Ceiling Height:  $14' \pm 1.00 \text{ sf} \pm 1.00 \text{ acre}$ 

Docks: 1 Heat: Gas A/C: 50%

Power: 800 amps Built: 1979

Township: Town of Babylon
Zoned: GA - Industry (Light)

Sale Price: \$ 4,052,700.00 (\$270.00 psf)
Taxes: \$ 57,024.62 / year ± (\$3.80 psf)

IDA Tax Abatement Possible

- Divisible with 3 electrical meters & 2 gas services.
- Sec 67, Block 1, Lot 24.057
- Roughly 50% available for user. Space ideal for R&D or Lab. Fully A/C
- Tenant in 50% with ½ the yard.
  - o Pays \$10,300 / month gross
  - o 3% increases
  - o Pays \$535 / month CAM
  - o Expires 5/31/26
- Fully Gated & Fenced Lot
- Security & Cameras Throughout