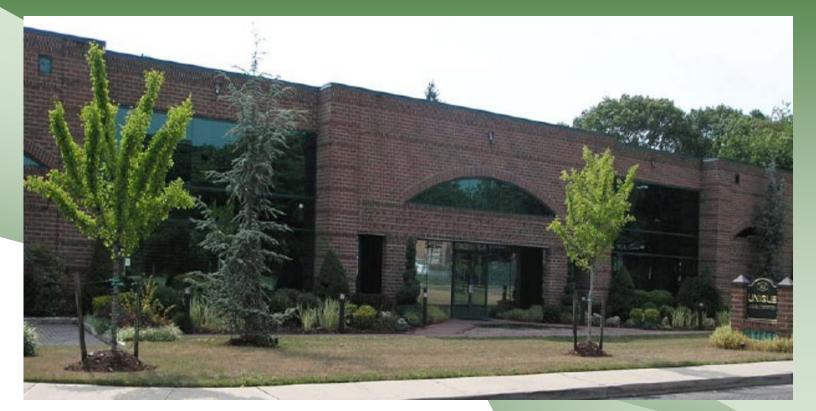

## For Lease | Industrial 836 Grundy Avenue, Holbrook NY 11741

| Building Size:  | 10,000 sf $\pm$ |
|-----------------|-----------------|
| Lot Size:       | 1 acre ±        |
| Offices:        | 3,100 sf $\pm$  |
| Ceiling Height: | 16'±            |
| Drive-Ins:      | 2               |
| Heat:           | Gas             |
| Power:          | 200 amps        |
| Parking:        | 23 cars         |
|                 |                 |

- Two Blocks North Of Veterans Highway
- Magnificently Landscaped
- High End Office Finish
- April May 2024 Occupancy

Lease Price:

\$16.00 per sf Gross FIRM