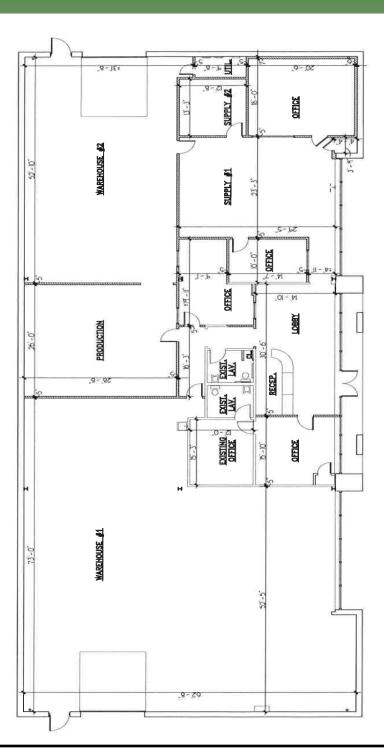

## For Lease | Industrial 836 Grundy Avenue, Holbrook NY 11741

| Building Size:  | 10,000 sf $\pm$ |
|-----------------|-----------------|
| Lot Size:       | 1 acre ±        |
| Offices:        | 3,100 sf $\pm$  |
| Ceiling Height: | 16'±            |
| Drive-Ins:      | 2               |
| Heat:           | Gas             |
| Power:          | 200 amps        |
| Parking:        | 23 cars         |
|                 |                 |

- Two Blocks North Of Veterans Highway
- Magnificently Landscaped
- High End Office Finish
- April May 2024 Occupancy

Lease Price:

\$16.00 per sf Gross FIRM