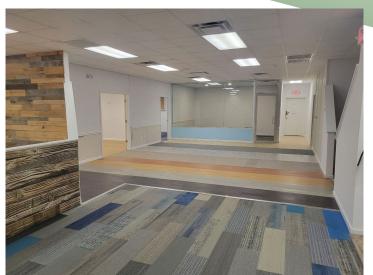

### For Sale or Lease | Industrial 79 Cedarhurst Ave, Medford, NY 11763

**Building Size:**  $6,000 \text{ sf } \pm$ 

Lot Size:  $1.25 \text{ acres } \pm$ 

Offices: 50% ± Ceiling Height: 12' ±

Loading: 1 Drive-in Door