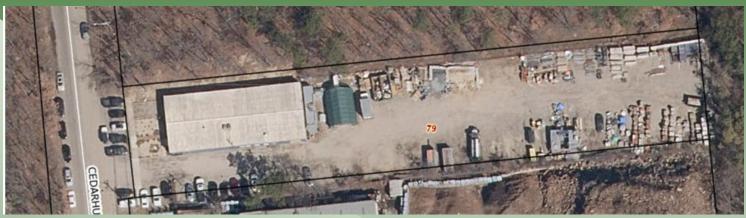

### For Sale or Lease | Industrial 79 Cedarhurst Ave, Medford, NY 11763

**Building Size:**  $6,000 \text{ sf } \pm$ 

Lot Size:  $1.25 \text{ acres } \pm$ 

Offices: 50% ± Ceiling Height: 12' ±

Loading: 1 Drive-in Door

Heat: Two 10-ton Heat Pump Units

Power: ± 400 Amps Town of Brookhaven L1

- Section 574 | Block 3 | Lot 28
- Was Used for Outdoor Storage
- Huge Fenced Yard with Cameras
- Previously had 1 loading dock that can be opened back up.