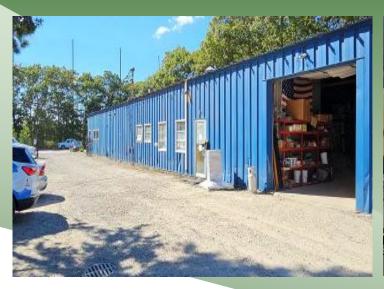

### For Sale or Lease | Industrial 79 Cedarhurst Ave, Medford, NY 11763

**Building Size:**  $6,000 \text{ sf } \pm$ 

Lot Size:  $1.25 \text{ acres } \pm$ 

Offices: 50% ± Ceiling Height: 12' ±

Loading: 1 Drive-in Door

Heat: Two 10-ton Heat Pump Units

Power: ± 400 Amps Town of Brookhaven L1

- Section 574 | Block 3 | Lot 28
- Was Used for Outdoor Storage
- Huge Fenced Yard with Cameras
- Previously had 1 loading dock that can be opened back up.