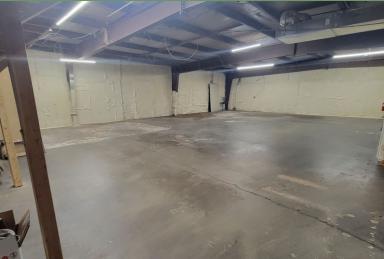

### For Sale or Lease | Industrial 79 Cedarhurst Ave, Medford, NY 11763

**Building Size:**  $6,000 \text{ sf } \pm$ 

Lot Size:  $1.25 \text{ acres } \pm$ 

Offices: 50% ± Ceiling Height: 12' ±

Loading: 1 Drive-in Door

Heat: Two 10-ton Heat Pump Units

Power: ± 400 Amps Town of Brookhaven L1

- Section 574 | Block 3 | Lot 28
- Was Used for Outdoor Storage
- Huge Fenced Yard with Cameras
- Previously had 1 loading dock that can be opened back up.