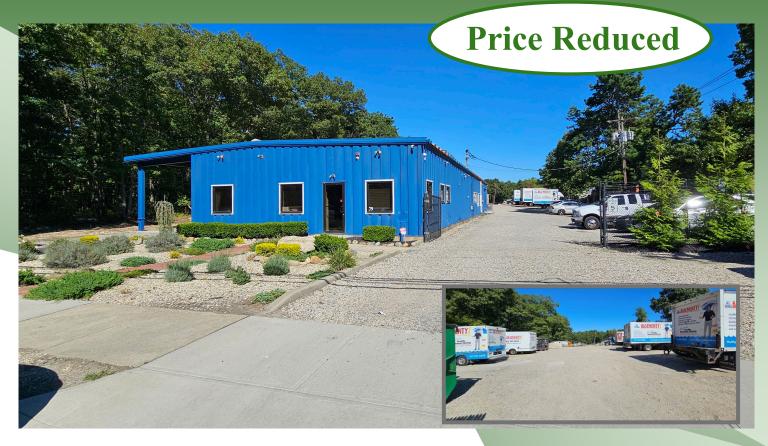

### For Sale or Lease | Industrial 79 Cedarhurst Ave, Medford, NY 11763

**Building Size:**  $6,000 \text{ sf } \pm$ 

Lot Size:  $1.25 \text{ acres } \pm$ 

Offices: 50% ± Ceiling Height: 12' ±

Loading: 1 Drive-in Door

Heat: Two 10-ton Heat Pump Units

Power: ± 400 Amps Town of Brookhaven L1

- Section 574 | Block 3 | Lot 28
- Was Used for Outdoor Storage
- Huge Fenced Yard with Cameras
- Previously had 1 loading dock that can be opened back up.

Asking Sale Price: \$ 2,500,000.00 **\$ 2,475,000.00** 

Lease Price: (Opt 1): \$16,500.00 / month gross for 6,000 sf on 1.25 acres

> $$10,500.00 / month gross for 6,000 sf on \pm .75 acres$ (Opt 2):

Taxes:  $15,216.60 / year \pm$ 