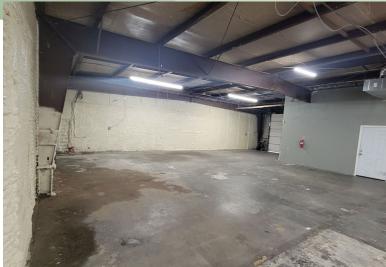

### For Sale or Lease | Industrial 79 Cedarhurst Ave, Medford, NY 11763

**Building Size:**  $6,000 \text{ sf } \pm$ 

Lot Size:  $1.25 \text{ acres } \pm$ 

Offices: 50% ± Ceiling Height: 12' ±

Loading: 1 Drive-in Door

Heat: Two 10-ton Heat Pump Units

Power: ± 400 Amps Town of Brookhaven L1

- Section 574 | Block 3 | Lot 28
- Was Used for Outdoor Storage
- Huge Fenced Yard with Cameras
- Previously had 1 loading dock that can be opened back up.