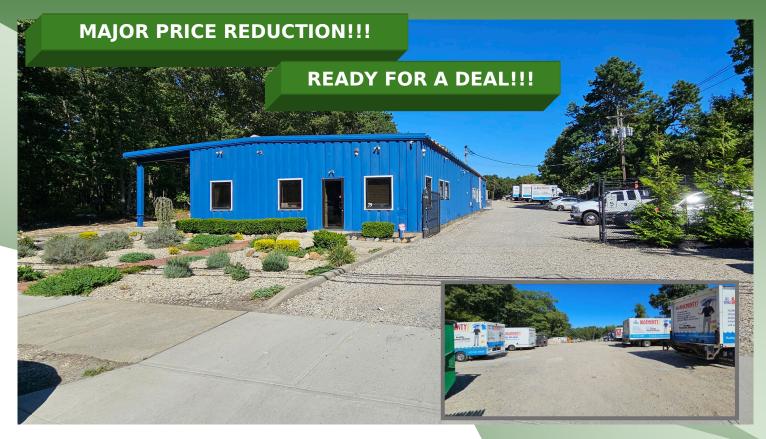

### For Sale or Lease | Industrial 79 Cedarhurst Ave, Medford, NY 11763

Building Size:  $6,000 \text{ sf } \pm$ 

Lot Size: 1.25 acres  $\pm$ 

Offices:  $50\% \pm$  Ceiling Height:  $12' \pm$ 

Loading: 1 Drive-in Door

Heat: Two 10-ton Heat Pump Units

Power:  $\pm 400 \text{ Amps}$ 

• Town of Brookhaven L1

• Section 574 | Block 3 | Lot 28

Was Used for Outdoor Storage

Huge Fenced Yard with Cameras

• Previously had 1 loading dock that can be

opened back up.

Asking Sale Price: \$2,500,000.00 \$2,475,000.00 \$2,200,000

Lease Price: (Opt 1): \$16,500.00 \$15,500.00 / month gross for 6,000 sf on 1.25 acres

(Opt 2): \$10,500.00 \\$9,500.00 / month gross for 6,000 sf on \pm .75 acres

(Opt 3):  $$7,000.00 / \text{month gross for } 6,000 \text{ sf on } \pm .33 \text{ acres}$ 

Taxes:  $$15,216.60 / \text{year} \pm$ 

201 Moreland Road, Ste 4, Hauppauge, NY 11788 (631) 770-0700  $\sim$  info@metrorealtyservices.com www.metrorealtyservices.com