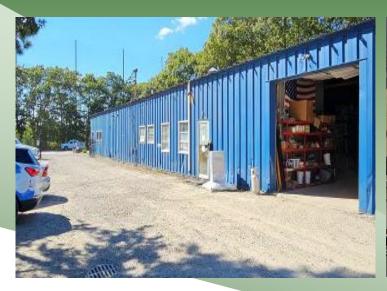

### For Sale or Lease | Industrial 79 Cedarhurst Ave, Medford, NY 11763

Building Size:  $6,000 \text{ sf } \pm$ 

Lot Size: 1.25 acres  $\pm$ 

Offices:  $50\% \pm$  Ceiling Height:  $12' \pm$ 

Loading: 1 Drive-in Door

Heat: Two 10-ton Heat Pump Units

Power:  $\pm 400 \text{ Amps}$ 

• Town of Brookhaven L1

• Section 574 | Block 3 | Lot 28

Was Used for Outdoor Storage

Huge Fenced Yard with Cameras

• Previously had 1 loading dock that can be