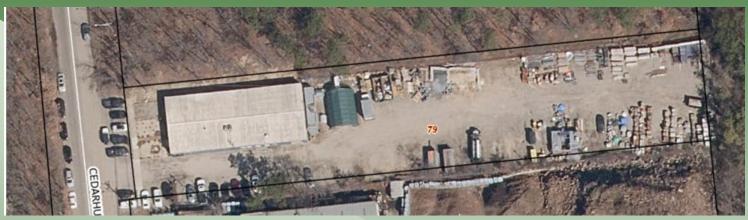

### For Sale or Lease | Industrial 79 Cedarhurst Ave, Medford, NY 11763

Building Size:  $6,000 \text{ sf } \pm$ 

Lot Size: 1.25 acres  $\pm$ 

Offices:  $50\% \pm$  Ceiling Height:  $12' \pm$ 

Loading: 1 Drive-in Door

Heat: Two 10-ton Heat Pump Units

Power:  $\pm 400 \text{ Amps}$ 

• Town of Brookhaven L1

• Section 574 | Block 3 | Lot 28

Was Used for Outdoor Storage

Huge Fenced Yard with Cameras

• Previously had 1 loading dock that can be

opened back up.

Asking Sale Price: \$2,500,000.00 \$2,475,000.00 \$2,200,000

Lease Price: (Opt 1): \$16,500.00 \$15,500.00 / month gross for 6,000 sf on 1.25 acres

(Opt 2): \$10,500.00 \\$9,500.00 / month gross for 6,000 sf on \pm .75 acres

(Opt 3):  $$7,000.00 / \text{month gross for } 6,000 \text{ sf on } \pm .33 \text{ acres}$ 

Taxes:  $$15,216.60 / \text{year} \pm$ 

201 Moreland Road, Ste 4, Hauppauge, NY 11788 (631) 770-0700  $\sim$  info@metrorealtyservices.com www.metrorealtyservices.com