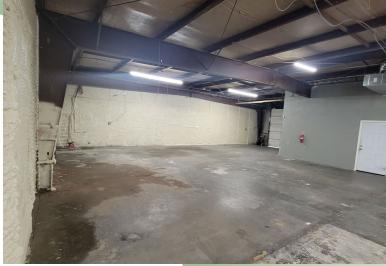

### For Sale or Lease | Industrial 79 Cedarhurst Ave, Medford, NY 11763

Building Size:  $6,000 \text{ sf } \pm$ 

Lot Size: 1.25 acres  $\pm$ 

Offices:  $50\% \pm$  Ceiling Height:  $12' \pm$ 

Loading: 1 Drive-in Door

Heat: Two 10-ton Heat Pump Units

Power:  $\pm 400 \text{ Amps}$ 

• Town of Brookhaven L1

• Section 574 | Block 3 | Lot 28

Was Used for Outdoor Storage

Huge Fenced Yard with Cameras

• Previously had 1 loading dock that can be