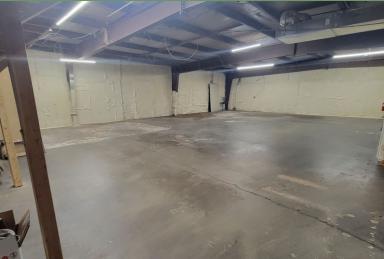

### For Sale or Lease | Industrial 79 Cedarhurst Ave, Medford, NY 11763

Building Size:  $6,000 \text{ sf } \pm$ 

Lot Size: 1.25 acres  $\pm$ 

Offices:  $50\% \pm$  Ceiling Height:  $12' \pm$ 

Loading: 1 Drive-in Door

Heat: Two 10-ton Heat Pump Units

Power:  $\pm 400 \text{ Amps}$ 

• Town of Brookhaven L1

• Section 574 | Block 3 | Lot 28

Was Used for Outdoor Storage

Huge Fenced Yard with Cameras

• Previously had 1 loading dock that can be