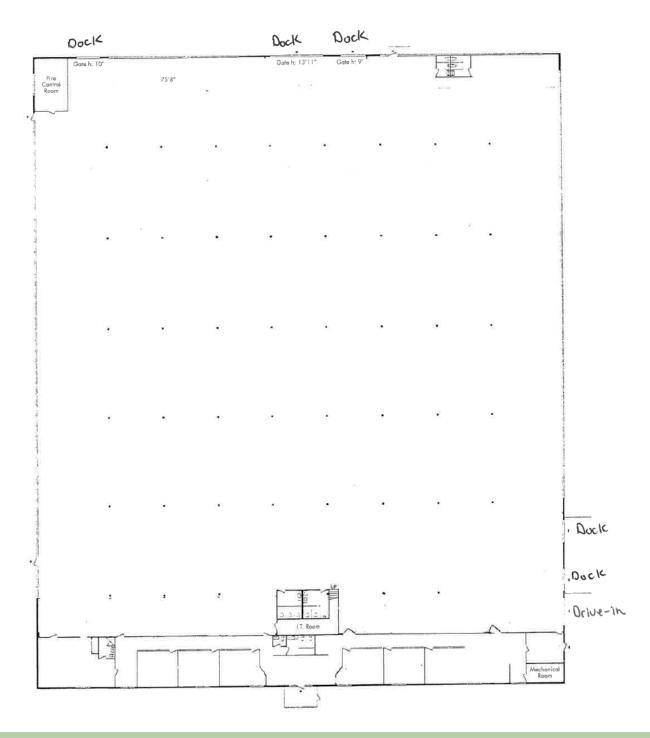

#### 4 Leasing Options As Follows / Floor Plans On Following Page:

#### Option #1:

- 50,000 sf (entire bldg.)
- 4,000 sf offices
- 5 docks, 1 drive-in door
- \$13.75 Net, Net, Net

#### Option #3:

- 29,000 sf
- 4,000 sf offices
- 2 docks, 1 drive-in door
- \$13.75 Net, Net, Net

#### Option #2:

- 40,000 sf
- 4,000 sf offices
- 4 docks, 1 drive-in door
- \$13.75 Net, Net, Net

#### Option #4:

- 21,000 sf
- No offices / warehouse only
- 3 docks
- \$13.75 Net, Net, Net

All information submitted is subject to errors, omissions, change of price or rental, change of other terms and conditions, prior sale, lease, financing or withdrawal without notice. All areas and dimensions are approximate. This advertisement does not suggest that the broker has a listing on this property or properties or that any property is currently available.