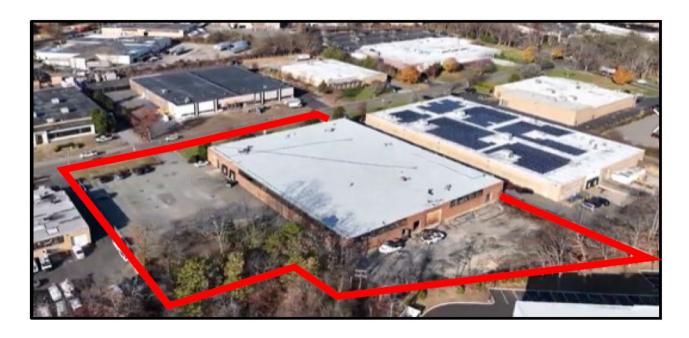

# For Lease ~ Industrial Building 75 Austin Blvd Commack, NY 11725

#### **50,000 SF TOTAL ON 2.7 ACRES FOR LEASE**

17'/16' clear heights / heavy power / multiple docks / gas heated / fully sprinklered / large newly-paved yard / abundant parking / brand new roof / brand new loading doors & levelers / brand new heating system / brand new perimeter warehouse windows / additional interior & exterior renovations under way / newly painted warehouse & office space / new bathrooms throughout / immediate occupancy / low taxes of only \$2.00 psf