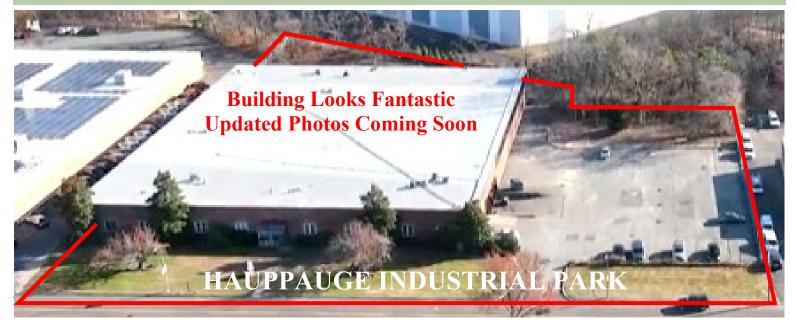

# For Lease ~ Industrial Building 75 Austin Blvd Commack, NY 11725

### For Lease ~ Industrial Building

### 75 Austin Blvd

Commack, NY 11725