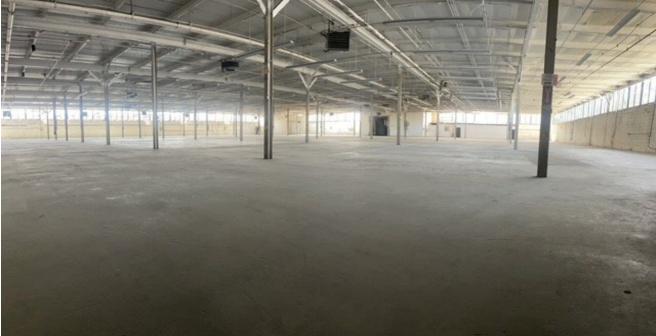

#### **50,000 SF TOTAL ON 2.7 ACRES FOR LEASE**

17'/16' clear heights / heavy power / multiple docks / gas heated / fully sprinklered / large newly-paved yard / abundant parking / brand new roof / brand new loading doors & levelers / brand new heating system / brand new perimeter warehouse windows / additional interior & exterior renovations under way / newly painted warehouse & office space / new bathrooms throughout / immediate occupancy / low taxes of only \$2.00 psf