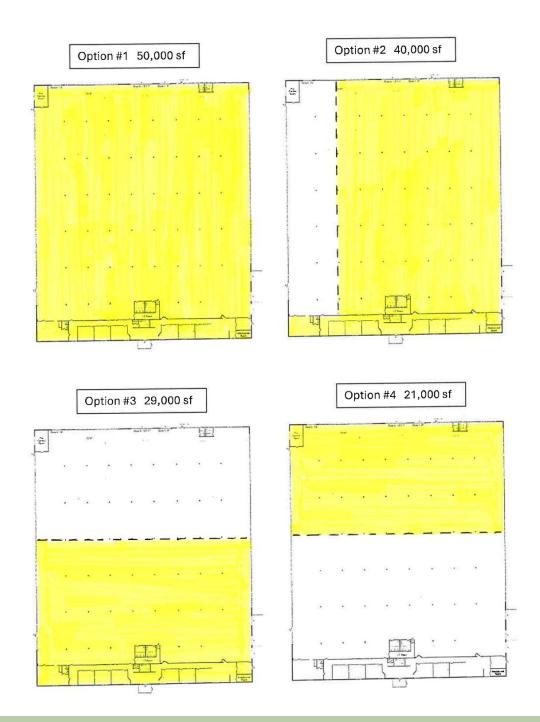

#### 4 Leasing Options As Follows / Floor Plans On Following Page:

#### Option #1:

- 50,000 sf (entire bldg.)
- 4,000 sf offices
- 5 docks, 1 drive-in door
- \$13.75 Net, Net, Net

#### Option #3:

- 29,000 sf
- 4,000 sf offices
- 2 docks, 1 drive-in door
- \$13.75 Net, Net, Net

#### Option #2:

- 40,000 sf
- 4,000 sf offices
- 4 docks, 1 drive-in door
- \$13.75 Net, Net, Net

#### Option #4:

- 21,000 sf
- No offices / warehouse only
- 3 docks
- \$13.75 Net, Net, Net

All information submitted is subject to errors, omissions, change of price or rental, change of other terms and conditions, prior sale, lease, financing or withdrawal without notice. All areas and dimensions are approximate. This advertisement does not suggest that the broker has a listing on this property or properties or that any property is currently available.