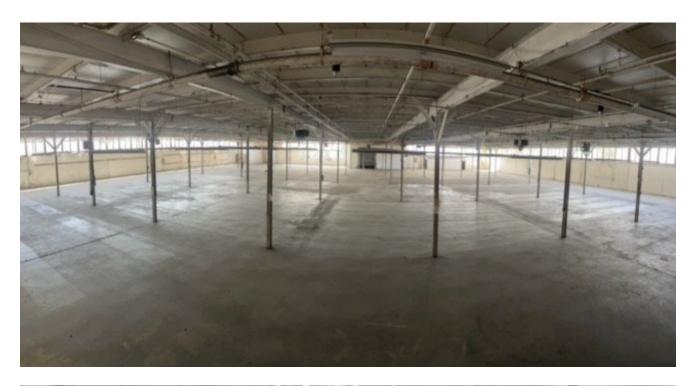

#### **50,000 SF TOTAL ON 2.7 ACRES FOR LEASE**

17'/16' clear heights / heavy power / multiple docks / gas heated / fully sprinklered / large newly-paved yard / abundant parking / brand new roof / brand new loading doors & levelers / brand new heating system / brand new perimeter warehouse windows / additional interior & exterior renovations under way / newly painted warehouse & office space / new bathrooms throughout / immediate occupancy / low taxes of only \$2.00 psf