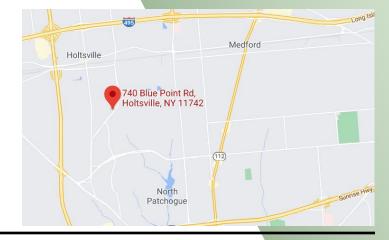

## For Sale | Industrial 740 Blue Point Road, Holtsville NY 11742

Building Size:  $16,000 \text{ sf} \pm$ 

Lot Size: 2.25 acres  $\pm$ 

Offices:  $2,500 \text{ sf } \pm$ 

Ceiling Height: 16'±

Drive-Ins: 1

Docks: 2