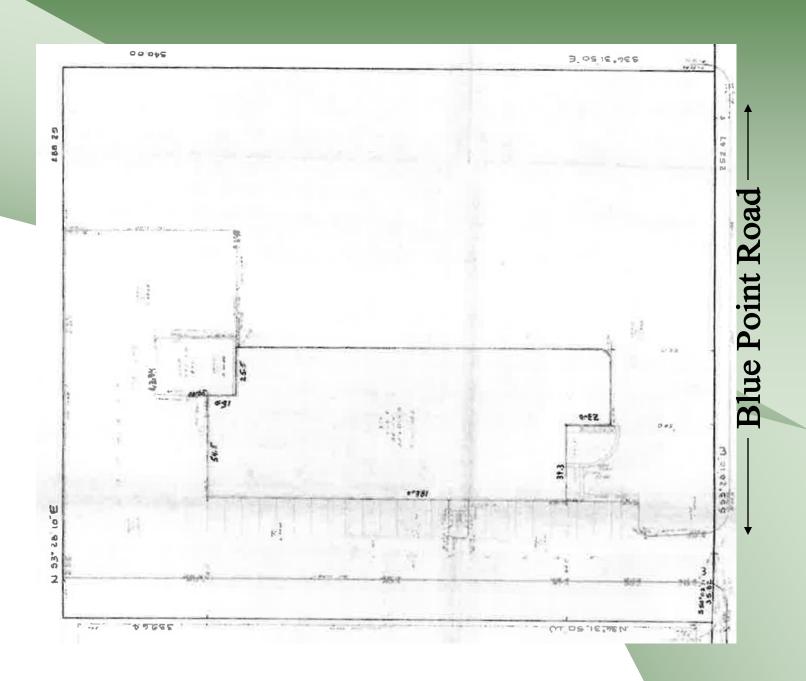

## For Sale | Industrial 740 Blue Point Road, Holtsville NY 11742

Building Size:  $16,000 \text{ sf} \pm$ 

Lot Size: 2.25 acres  $\pm$ 

Offices:  $2,500 \text{ sf } \pm$ 

Ceiling Height: 16'±

Drive-Ins: 1

Docks: 2

Power: 600 amps @ 277/480 volts

Heat: Gas

Located Just South Of The LIE At Exit 62

53 Car Parking

Delivered Vacant

Sale Price: \$4,295,000.00

Taxes:  $$39,761.95 / year \pm$ 