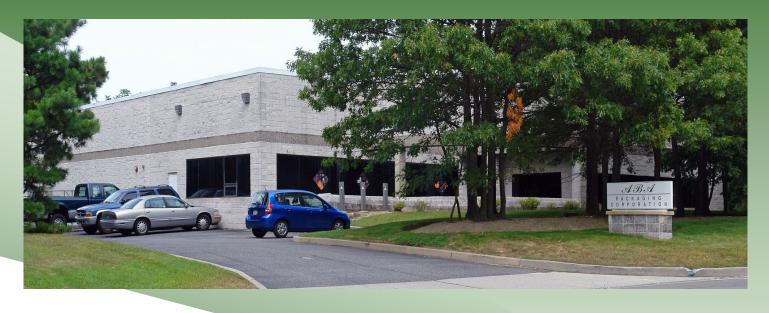

## For Sale | Industrial 740 Blue Point Road, Holtsville NY 11742

Building Size:  $16,000 \text{ sf} \pm$ 

Lot Size: 2.25 acres  $\pm$ 

Offices:  $2,500 \text{ sf } \pm$ 

Ceiling Height: 16'±

Drive-Ins: 1

Docks: 2

Power: 600 amps @ 277/480 volts

Heat: Gas

Located Just South Of The LIE At Exit 62

53 Car Parking

Delivered Vacant

Sale Price: \$4,295,000.00

Taxes:  $$39,761.95 / year \pm$ 