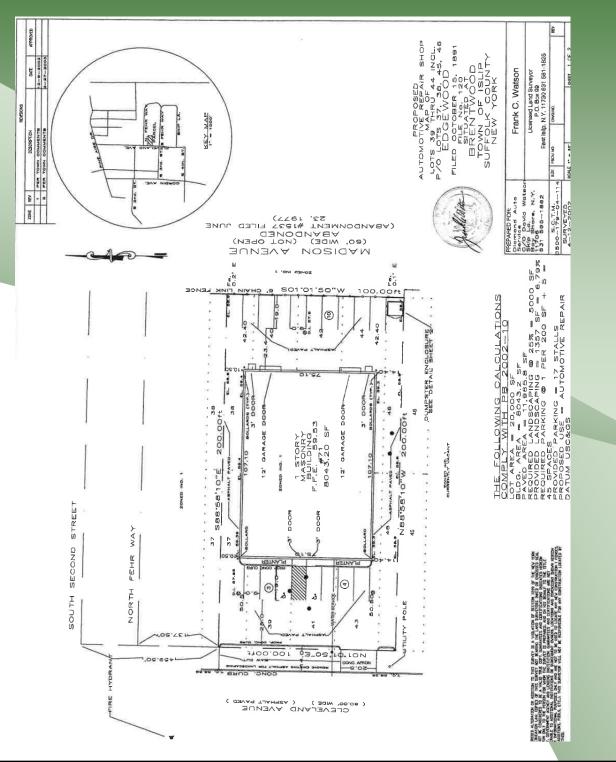

# For Sale | Industrial 71-73 Cleveland Ave, Bay Shore, NY

| Building Size:  | 8,000 sf ±                |
|-----------------|---------------------------|
| Lot Size:       | $0.46 \text{ acres } \pm$ |
| Offices:        | 15% ±                     |
| Ceiling Height: | 14' 3"±                   |
| Loading:        | 2 Drive-Ins (12' x 13')   |
|                 | 1 Double Door (6' x 8')   |
| Heat:           | Gas                       |
| Power:          | 600 amps (3 Services)     |
| Parking:        | ± 23 Spaces               |
|                 |                           |
| Sale Price:     | \$ 2,495,000              |
| Taxes:          | \$ 21,601.32 / year ±     |

- New Roof (2023)
- Divides 4,000 / 4,000 (Both Clear Span) (Can divide 4,000 / 2,000 / 2,000)
- Close to LIE, Sagtikos / Sunken Meadow, Southern State
- Within walking distance of LIRR
- Industrial 1 / Town of Islip
- Section 179 Block 4 Lot 114