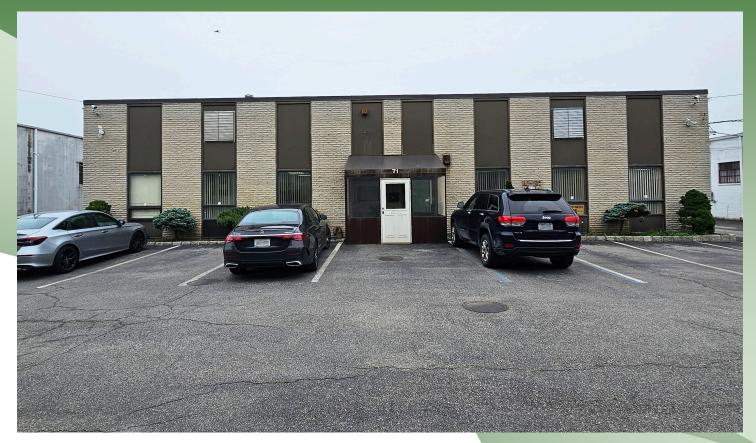

# For Sale | Industrial 71-73 Cleveland Ave, Bay Shore, NY

| Building Size:  | 8,000 sf ±                |
|-----------------|---------------------------|
| Lot Size:       | $0.46 \text{ acres } \pm$ |
| Offices:        | 15% ±                     |
| Ceiling Height: | 14' 3"±                   |
| Loading:        | 2 Drive-Ins (12' x 13')   |
|                 | 1 Double Door (6' x 8')   |
| Heat:           | Gas                       |
| Power:          | 600 amps (3 Services)     |
| Parking:        | ± 23 Spaces               |
|                 |                           |
| Sale Price:     | \$ 2,495,000              |
| Taxes:          | \$ 21,601.32 / year ±     |

- New Roof (2023)
- Divides 4,000 / 4,000 (Both Clear Span) (Can divide 4,000 / 2,000 / 2,000)
- Close to LIE, Sagtikos / Sunken Meadow, Southern State
- Within walking distance of LIRR
- Industrial 1 / Town of Islip
- Section 179 Block 4 Lot 114