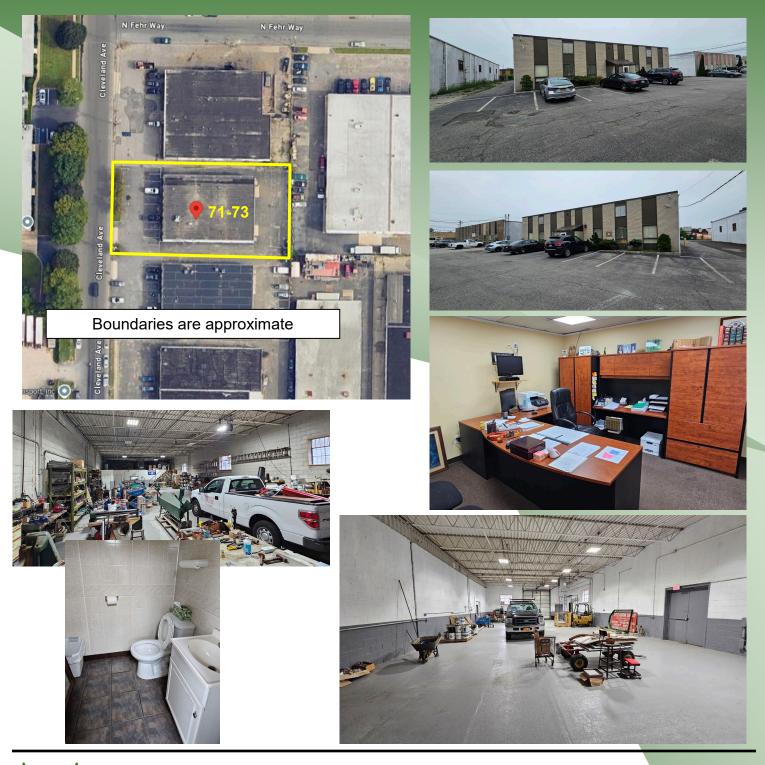

# For Sale | Industrial 71-73 Cleveland Ave, Bay Shore, NY

| Building Size:  | 8,000 sf ±                |
|-----------------|---------------------------|
| Lot Size:       | $0.46 \text{ acres } \pm$ |
| Offices:        | 15% ±                     |
| Ceiling Height: | 14' 3"±                   |
| Loading:        | 2 Drive-Ins (12' x 13')   |
|                 | 1 Double Door (6' x 8')   |
| Heat:           | Gas                       |
| Power:          | 600 amps (3 Services)     |
| Parking:        | ± 23 Spaces               |
|                 |                           |
| Sale Price:     | \$ 2,495,000              |
| Taxes:          | \$ 21,601.32 / year ±     |

- New Roof (2023)
- Divides 4,000 / 4,000 (Both Clear Span) (Can divide 4,000 / 2,000 / 2,000)
- Close to LIE, Sagtikos / Sunken Meadow, Southern State
- Within walking distance of LIRR
- Industrial 1 / Town of Islip
- Section 179 Block 4 Lot 114