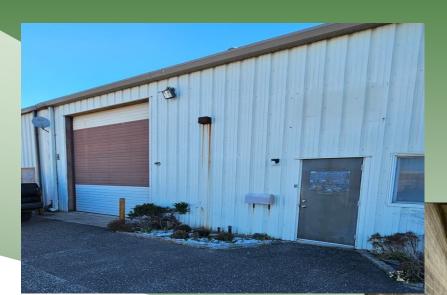

## For Lease | Industrial Unit 70 Comsewogue Road Unit 12, East Setauket, NY 11733

Building Size:  $2,250 \text{ sf } \pm$ 

Offices:  $15\% \pm$ 

Bathrooms: 1

Ceiling Height:  $17'4" \pm at peak$ 

Drive-Ins: 1 (12' x 14')

Heat: Oil

Power: 200 amps (3 Phase)

- No Columns.
- Price Inclusive Of Landlord's Insurance.
- 770 sf Storage Mezzanine Not Included In Size.

Asking Lease Price: \$3,000.00 Per Month Gross

201 Moreland Road, Ste 4, Hauppauge, NY 11788 (631) 770-0700 ~ info@metrorealtyservices.com www.metrorealtyservices.com