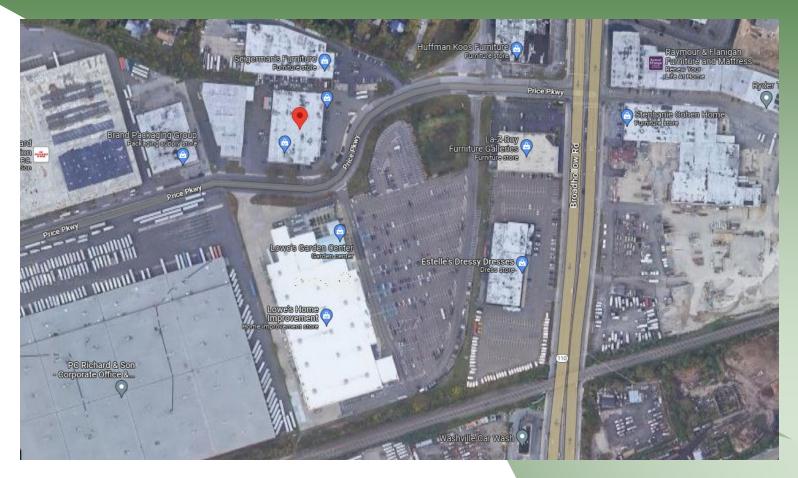

# SPACE AVAILABLE / Industrial Warehouse 65 Price Parkway, Farmingdale, NY 11735

Visible from highly travelled Broadhollow Road (Route 110)

Click <u>HERE</u> to map it.....

Great exposure on the Route 110 Corridor

Neighbors are retail / outlet type businesses. PC Richards, Lowes, La-Z-Boy, Furniture stores, etc.....

Good Parking

High Ceilings