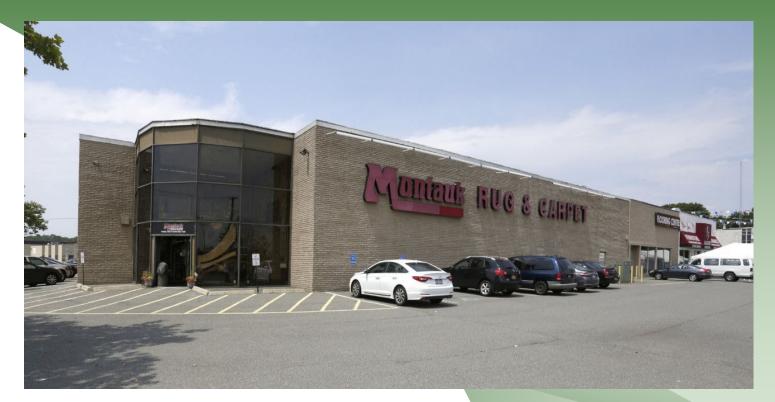

# SPACE AVAILABLE / Industrial Warehouse 65 Price Parkway, Farmingdale, NY 11735

Visible from highly travelled Broadhollow Road (Route 110)

Click <u>HERE</u> to map it.....

Great exposure on the Route 110 Corridor

Neighbors are retail / outlet type businesses. PC Richards, Lowes, La-Z-Boy, Furniture stores, etc.....

Good Parking

High Ceilings