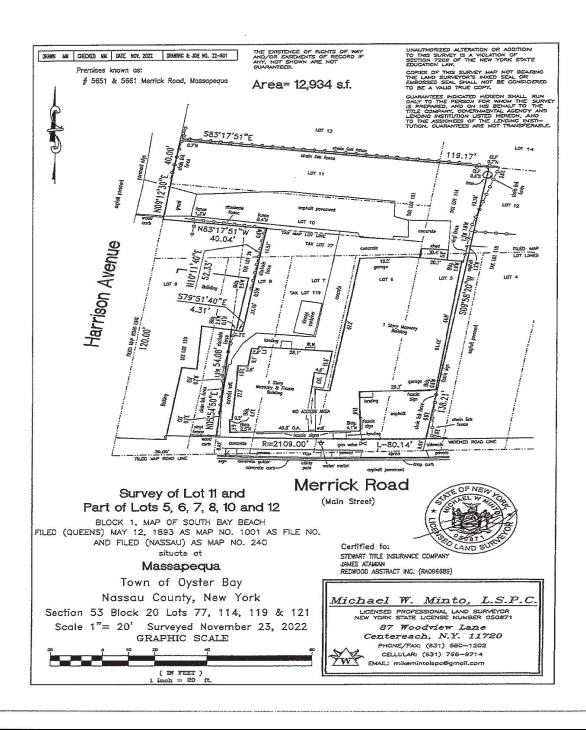

## Available | Industrial | Automotive | Parking 5651 Merrick Road, Massapequa, NY 11758

Building Size: 3,000 sf  $\pm$  Available Size: 3,000 sf  $\pm$  Lot Size: 12,934 sq ft  $\pm$ 

Offices: Small Ceiling Height:  $11' - 12' \pm$ 

Drive-Ins: 1 Heat: Gas Power: TBD

Sale Price: \$1,195,000.00

Lease Price: N/A

Taxes: \$42,662.69

- > 2,303 sf ± residential building income producing. Call for details
- > 80' frontage on Merrick Road, Side Street access
- > Zoned Auto Body, Auto Repair, Auto Parking