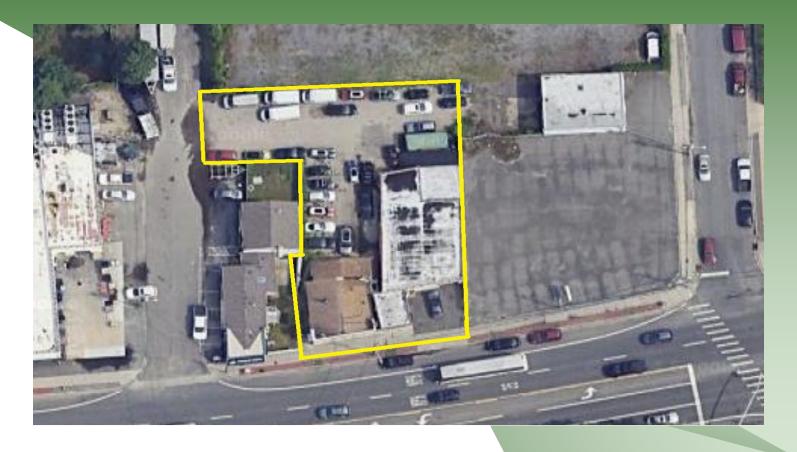

## Available | Industrial | Automotive | Parking 5651 Merrick Road, Massapequa, NY 11758

Building Size: 3,000 sf  $\pm$  Available Size: 3,000 sf  $\pm$  Lot Size: 12,934 sq ft  $\pm$ 

Offices: Small Ceiling Height:  $11' - 12' \pm$ 

Drive-Ins: 1 Heat: Gas Power: TBD

Sale Price: \$1,195,000.00

Lease Price: N/A

Taxes: \$42,662.69

- > 2,303 sf ± residential building income producing. Call for details
- > 80' frontage on Merrick Road, Side Street access
- > Zoned Auto Body, Auto Repair, Auto Parking