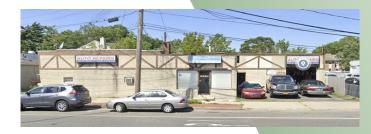

## Available | Industrial | Automotive | Parking 5651 Merrick Road, Massapequa, NY 11758

Building Size: 3,000 sf  $\pm$  Available Size: 3,000 sf  $\pm$  Lot Size: 12,934 sq ft  $\pm$ 

Offices: Small Ceiling Height:  $11' - 12' \pm$ 

Drive-Ins: 1 Heat: Gas Power: TBD

Sale Price: \$1,195,000.00

Lease Price: N/A

Taxes: \$42,662.69

- > 2,303 sf ± residential building income producing. Call for details
- > 80' frontage on Merrick Road, Side Street access
- > Zoned Auto Body, Auto Repair, Auto Parking