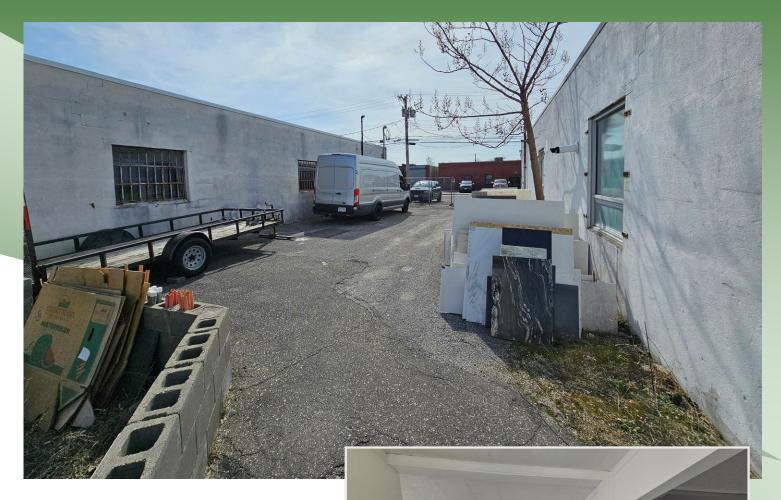

## For Lease | Yard with Office $54\ Verdi\ St$ , Farmingdale, NY

Yard Size: 20' x 70' ±

Fenced & Paved Yard

2 Offices

1 bathroom

Lease Price: \$1,500.00 / month

201 Moreland Road, Ste 4, Hauppauge, NY 11788 (631) 770-0700 ~ info@metrorealtyservices.com www.metrorealtyservices.com

## For Lease | Yard with Office 54 Verdi St, Farmingdale, NY

201 Moreland Road, Ste 4, Hauppauge, NY 11788 (631) 770-0700 ~ info@metrorealtyservices.com www.metrorealtyservices.com