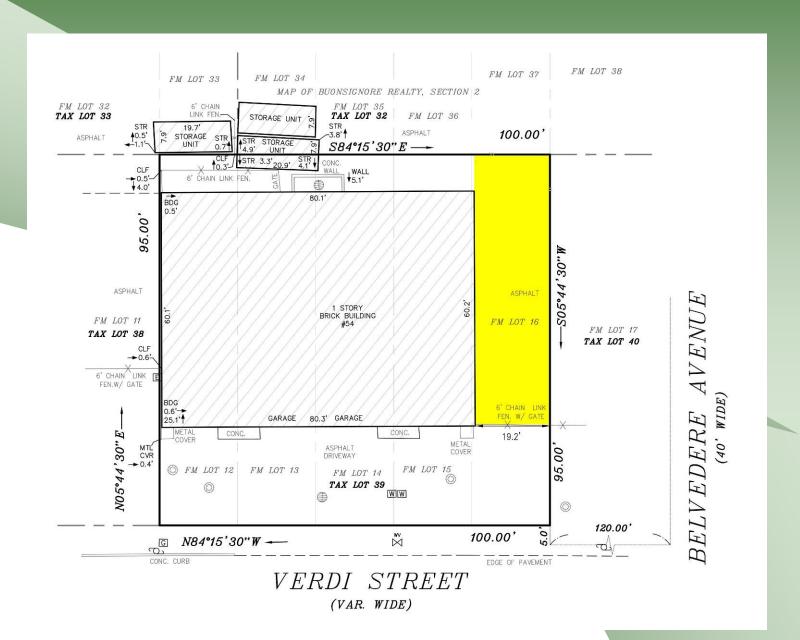

## For Lease | Yard with Office $54\ Verdi\ St$ , Farmingdale, NY

Yard Size: 20' x 70' ±

Fenced & Paved Yard

2 Offices

1 bathroom

Lease Price: \$1,500.00 / month

201 Moreland Road, Ste 4, Hauppauge, NY 11788 (631) 770-0700 ~ info@metrorealtyservices.com www.metrorealtyservices.com

## For Lease | Yard with Office 54 Verdi St, Farmingdale, NY

201 Moreland Road, Ste 4, Hauppauge, NY 11788 (631) 770-0700 ~ info@metrorealtyservices.com www.metrorealtyservices.com