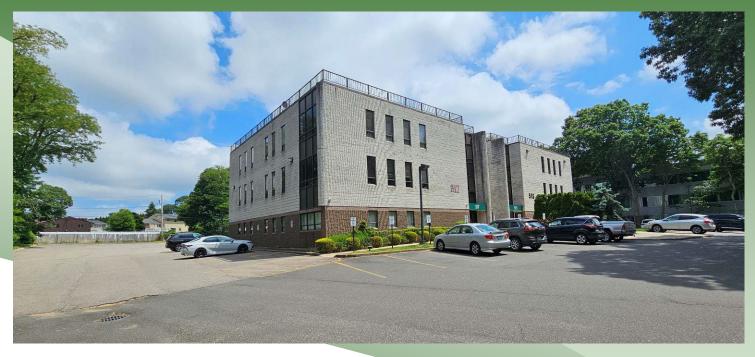

## For Lease | Office/Medical Suites 517 Route 111, Hauppauge, NY

Building Size:  $13,500 \text{ sf} \pm$ 

Available Size:  $4,500 \text{ sf} \pm \text{(Entire } 2^{\text{nd}} \text{ Floor)}$ 

Lot Size: 1.05 acres  $\pm$ Parking: ± 75 spaces

Loss Factor 17%

Asking Lease Price: \$21.00 psf Plus Utilities

#### PERFECT FOR E COMMERCE

- MEDICAL USE PERMITTED
- 4 Separate Entrances
- Elevator
- Off Exit 56 of Long Island Expressway
- Recently Renovated
- ± 1,362 sf Suite has a Private Bathroom
- Will rent all sizes
- Natural divisions include 828 sf / 1,362 sf / 1,652 sf (Other combinations possible)

### **Exclusive Agent:**

**Back of Building / Rear Parking** 

Andrew Blumenthal Licensed Real Estate Broker Managing Partner Direct: (631) 391-6363

andv@metrorealtyservices.com