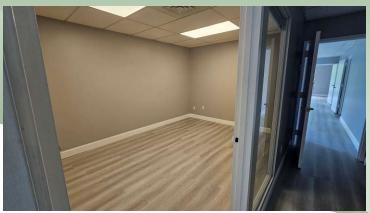

## For Lease | Office/Medical Suites 517 Route 111, Hauppauge, NY

Building Size:  $13,500 \text{ sf} \pm$ 

Available Size:  $4,500 \text{ sf} \pm \text{(Entire } 2^{\text{nd}} \text{ Floor)}$ 

Lot Size: 1.05 acres  $\pm$ Parking: ± 75 spaces

#### PERFECT FOR E COMMERCE

- MEDICAL USE PERMITTED
- 4 Separate Entrances
- Elevator
- Off Exit 56 of Long Island Expressway
- Recently Renovated
- ± 1,362 sf Suite has a Private Bathroom
- Will rent all sizes
- Natural divisions include 828 sf / 1,362 sf / 1,652 sf (Other combinations possible)