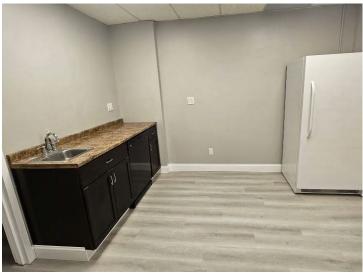

## For Lease | Office/Medical Suites 517 Route 111, Hauppauge, NY

Building Size:  $13,500 \text{ sf} \pm$ 

Available Size:  $4,500 \text{ sf} \pm \text{(Entire } 2^{\text{nd}} \text{ Floor)}$ 

Lot Size: 1.05 acres  $\pm$ Parking: ± 75 spaces

#### PERFECT FOR E COMMERCE

- MEDICAL USE PERMITTED
- 4 Separate Entrances
- Elevator
- Off Exit 56 of Long Island Expressway
- Recently Renovated
- ± 1,362 sf Suite has a Private Bathroom
- Will rent all sizes
- Natural divisions include 828 sf / 1,362 sf / 1,652 sf (Other combinations possible)