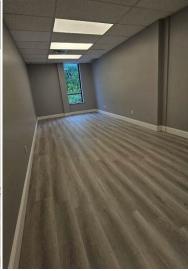

## For Lease | Office/Medical Suites 517 Route 111, Hauppauge, NY

Building Size:  $13,500 \text{ sf} \pm$ 

Available Size:  $4,500 \text{ sf} \pm \text{(Entire } 2^{\text{nd}} \text{ Floor)}$ 

Lot Size: 1.05 acres  $\pm$ Parking: ± 75 spaces

#### PERFECT FOR E COMMERCE

- MEDICAL USE PERMITTED
- 4 Separate Entrances
- Elevator
- Off Exit 56 of Long Island Expressway
- Recently Renovated
- ± 1,362 sf Suite has a Private Bathroom
- Will rent all sizes
- Natural divisions include 828 sf / 1,362 sf / 1,652 sf (Other combinations possible)