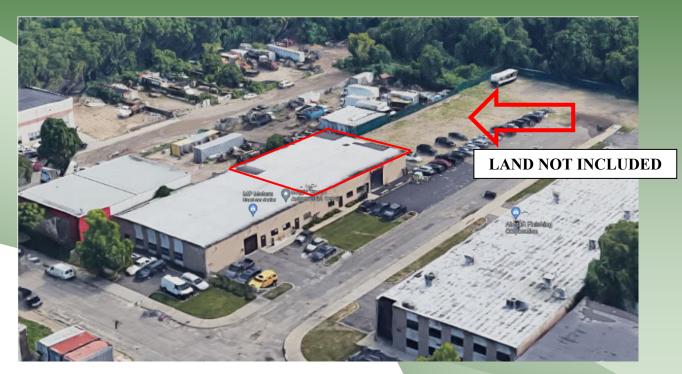

## For Lease | Industrial Unit 501-511 Sheffield Avenue, West Babylon NY

| Building Size:       | 12,600 sf $\pm$    |
|----------------------|--------------------|
| Available Unit Size: | 7,500 sf ±         |
| Lot Size:            | 1.25 acres $\pm$   |
| Offices:             | $700 \; sf \; \pm$ |
| Ceiling Height:      | 12'±               |
| Drive-Ins:           | 1                  |
| Heat:                | Gas                |
| Power:               | 800 amps           |
|                      |                    |

Lease Price:

\$16.00 per sf Gross

- Rear Unit # 511.
- Attached Land NOT INCLUDED.
- Occupancy arranged.
- Located on a dead-end street.