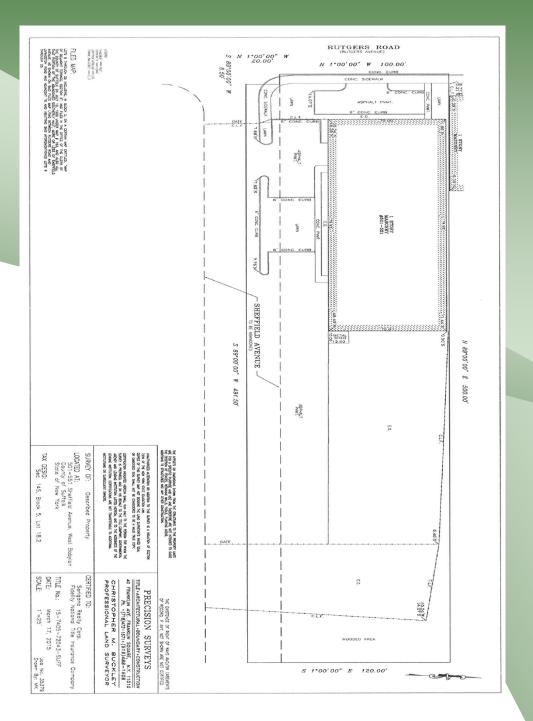

## For Lease | Industrial Unit 501-511 Sheffield Avenue, West Babylon NY

| Building Size:       | 12,600 sf $\pm$    |
|----------------------|--------------------|
| Available Unit Size: | 7,500 sf ±         |
| Lot Size:            | 1.25 acres $\pm$   |
| Offices:             | $700 \; sf \; \pm$ |
| Ceiling Height:      | 12'±               |
| Drive-Ins:           | 1                  |
| Heat:                | Gas                |
| Power:               | 800 amps           |
|                      |                    |

Lease Price:

\$16.00 per sf Gross

- Rear Unit # 511.
- Attached Land NOT INCLUDED.
- Occupancy arranged.
- Located on a dead-end street.