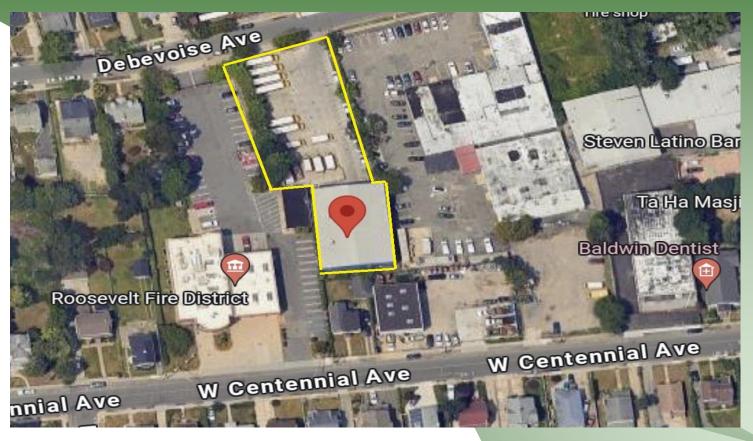

## Available | Industrial 43 Debevoise Ave, Roosevelt, NY 11575

Building Size: $9,975 \text{ sf } \pm$ Lot Size:.64 acres  $\pm$ Offices:smallCeiling Height:High (tbd)Drive-Ins:1 (oversized)

Heat: Gas

Taxes: \$29,519.04

Leased to a bus company until July 2026 Call for details. NOI & Lease Expiration

201 Moreland Road, Ste 4, Hauppauge, NY 11788 (631) 770-0700  $^\sim$  info@metrorealtyservices.com www.metrorealtyservices.com