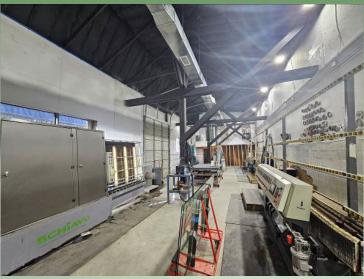

 $9,708 \text{ sf} \pm$ **Building Size:** Lot Size: 0.25 acres  $\pm$ 

Offices:  $10\% \pm$ 

Ceiling Height: Multiple Heights (21' at peak)

6 Drive-Ins:

Heat: Gas

Power: 200 amps

Sale Price: \$1,900,000.00

Taxes: \$22,481.57 / year ±

- Fully Renovated in 2023
- Airlines throughout
- Fenced in yard with 2 access points
- Camera System throughout
- Former lumber yard / plumbing supply house
- Just off Route 111
- Zoned Industrial 1 in Town of Islip

- New: Siding
  - HVAC
  - Parking Lot
  - Bathrooms (4)
  - Doors
  - Lighting
- Office
- Insulation
- Gate
- Cameras

201 Moreland Road, Ste 4, Hauppauge, NY 11788 (631) 770-0700 ~ info@metrorealtyservices.com www.metrorealtyservices.com