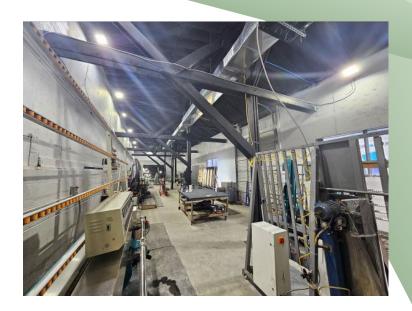

 $9,708 \text{ sf} \pm$ **Building Size:** Lot Size: 0.25 acres  $\pm$ 

Offices:  $10\% \pm$ 

Ceiling Height: Multiple Heights (21' at peak)

6 Drive-Ins:

Heat: Gas

Power: 200 amps

Sale Price: \$1,900,000.00

Taxes: \$22,481.57 / year ±

- Fully Renovated in 2023
- Airlines throughout
- Fenced in yard with 2 access points
- Camera System throughout
- Former lumber yard / plumbing supply house
- Just off Route 111
- Zoned Industrial 1 in Town of Islip

- New: Siding
  - HVAC
  - Parking Lot
  - Bathrooms (4)
  - Doors
  - Lighting
- Office
- Insulation
- Gate
- Cameras

201 Moreland Road, Ste 4, Hauppauge, NY 11788 (631) 770-0700 ~ info@metrorealtyservices.com www.metrorealtyservices.com