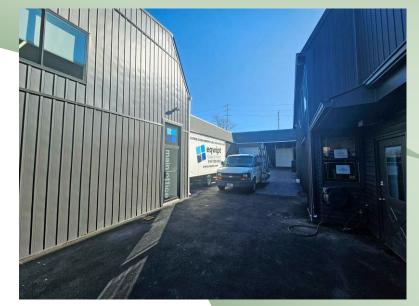

 $9,708 \text{ sf} \pm$ **Building Size:** Lot Size: 0.25 acres  $\pm$ 

Offices:  $10\% \pm$ 

Ceiling Height: Multiple Heights (21' at peak)

6 Drive-Ins:

Heat: Gas

Power: 200 amps

Sale Price: \$1,900,000.00

Taxes: \$22,481.57 / year ±

- Fully Renovated in 2023
- Airlines throughout
- Fenced in yard with 2 access points
- Camera System throughout
- Former lumber yard / plumbing supply house
- Just off Route 111
- Zoned Industrial 1 in Town of Islip

- New: Siding
  - HVAC
  - Parking Lot
  - Bathrooms (4)
  - Doors
  - Lighting
- Office
- Insulation
- Gate
- Cameras

201 Moreland Road, Ste 4, Hauppauge, NY 11788 (631) 770-0700 ~ info@metrorealtyservices.com www.metrorealtyservices.com