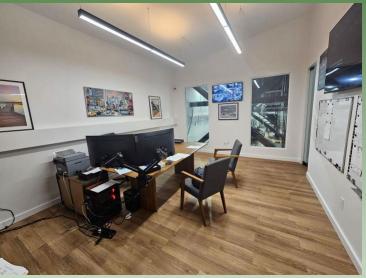

 $9,708 \text{ sf} \pm$ **Building Size:** Lot Size: 0.25 acres  $\pm$ 

Offices:  $10\% \pm$ 

Ceiling Height: Multiple Heights (21' at peak)

6 Drive-Ins:

Heat: Gas

Power: 200 amps

Sale Price: \$1,900,000.00

Taxes: \$22,481.57 / year ±

- Fully Renovated in 2023
- Airlines throughout
- Fenced in yard with 2 access points
- Camera System throughout
- Former lumber yard / plumbing supply house
- Just off Route 111
- Zoned Industrial 1 in Town of Islip

- New: Siding
  - HVAC
  - Parking Lot
  - Bathrooms (4)
  - Doors
  - Lighting
- Office
- Insulation
- Gate
- Cameras

201 Moreland Road, Ste 4, Hauppauge, NY 11788 (631) 770-0700 ~ info@metrorealtyservices.com www.metrorealtyservices.com