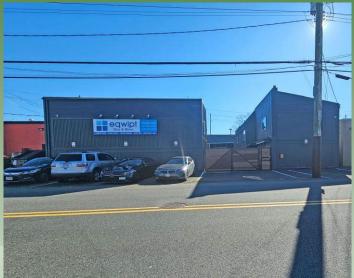

 $9,708 \text{ sf} \pm$ **Building Size:** Lot Size: 0.25 acres  $\pm$ 

Offices:  $10\% \pm$ 

Ceiling Height: Multiple Heights (21' at peak)

6 Drive-Ins:

Heat: Gas

Power: 200 amps

Sale Price: \$1,900,000.00

Taxes: \$22,481.57 / year ±

- Fully Renovated in 2023
- Airlines throughout
- Fenced in yard with 2 access points
- Camera System throughout
- Former lumber yard / plumbing supply house
- Just off Route 111
- Zoned Industrial 1 in Town of Islip

- New: Siding
  - HVAC
  - Parking Lot
  - Bathrooms (4)
  - Doors
  - Lighting
- Office
- Insulation
- Gate
- Cameras

201 Moreland Road, Ste 4, Hauppauge, NY 11788 (631) 770-0700 ~ info@metrorealtyservices.com www.metrorealtyservices.com