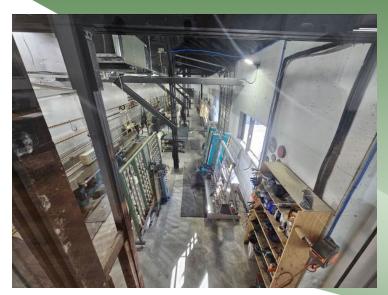

 $9,708 \text{ sf} \pm$ **Building Size:** Lot Size: 0.25 acres  $\pm$ 

Offices:  $10\% \pm$ 

Ceiling Height: Multiple Heights (21' at peak)

6 Drive-Ins:

Heat: Gas

Power: 200 amps

Sale Price: \$1,900,000.00

Taxes: \$22,481.57 / year ±

- Fully Renovated in 2023
- Airlines throughout
- Fenced in yard with 2 access points
- Camera System throughout
- Former lumber yard / plumbing supply house
- Just off Route 111
- Zoned Industrial 1 in Town of Islip

- New: Siding
  - HVAC
  - Parking Lot
  - Bathrooms (4)
  - Doors
  - Lighting
- Office
- Insulation
- Gate
- Cameras

201 Moreland Road, Ste 4, Hauppauge, NY 11788 (631) 770-0700 ~ info@metrorealtyservices.com www.metrorealtyservices.com