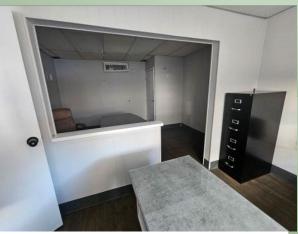

 $9,708 \text{ sf} \pm$ **Building Size:** Lot Size: 0.25 acres  $\pm$ 

Offices:  $10\% \pm$ 

Ceiling Height: Multiple Heights (21' at peak)

6 Drive-Ins:

Heat: Gas

Power: 200 amps

Sale Price: \$1,900,000.00

Taxes: \$22,481.57 / year ±

- Fully Renovated in 2023
- Airlines throughout
- Fenced in yard with 2 access points
- Camera System throughout
- Former lumber yard / plumbing supply house
- Just off Route 111
- Zoned Industrial 1 in Town of Islip

- New: Siding
  - HVAC
  - Parking Lot
  - Bathrooms (4)
  - Doors
  - Lighting
- Office
- Insulation
- Gate
- Cameras

201 Moreland Road, Ste 4, Hauppauge, NY 11788 (631) 770-0700 ~ info@metrorealtyservices.com www.metrorealtyservices.com