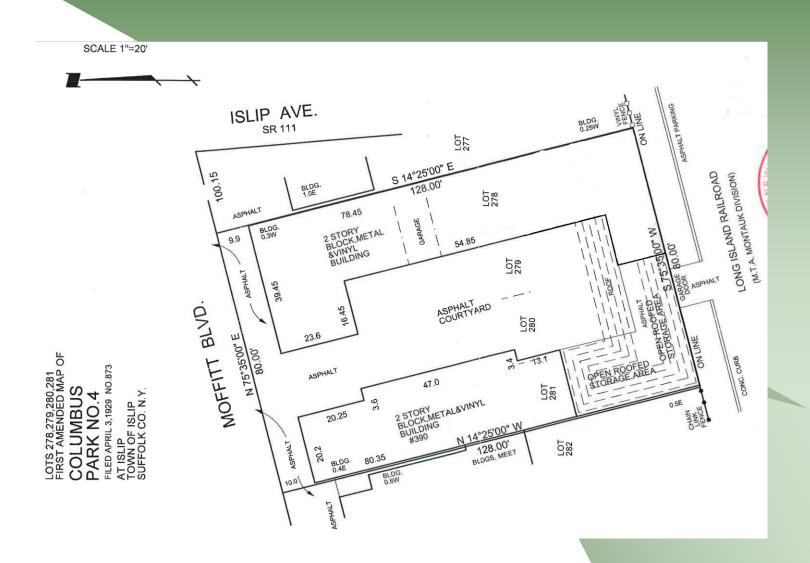

 $9,708 \text{ sf} \pm$ **Building Size:** Lot Size: 0.25 acres  $\pm$ 

Offices:  $10\% \pm$ 

Ceiling Height: Multiple Heights (21' at peak)

6 Drive-Ins:

Heat: Gas

Power: 200 amps

Sale Price: \$1,900,000.00

Taxes: \$22,481.57 / year ±

- Fully Renovated in 2023
- Airlines throughout
- Fenced in yard with 2 access points
- Camera System throughout
- Former lumber yard / plumbing supply house
- Just off Route 111
- Zoned Industrial 1 in Town of Islip