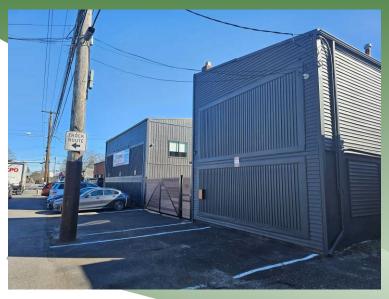

 $9,708 \text{ sf} \pm$ **Building Size:** Lot Size: 0.25 acres  $\pm$ 

Offices:  $10\% \pm$ 

Ceiling Height: Multiple Heights (21' at peak)

6 Drive-Ins:

Heat: Gas

Power: 200 amps

Sale Price: \$1,900,000.00

Taxes: \$22,481.57 / year ±

- Fully Renovated in 2023
- Airlines throughout
- Fenced in yard with 2 access points
- Camera System throughout
- Former lumber yard / plumbing supply house
- Just off Route 111
- Zoned Industrial 1 in Town of Islip

- New: Siding
  - HVAC
  - Parking Lot
  - Bathrooms (4)
  - Doors
  - Lighting
- Office
- Insulation
- Gate
- Cameras

201 Moreland Road, Ste 4, Hauppauge, NY 11788 (631) 770-0700 ~ info@metrorealtyservices.com www.metrorealtyservices.com