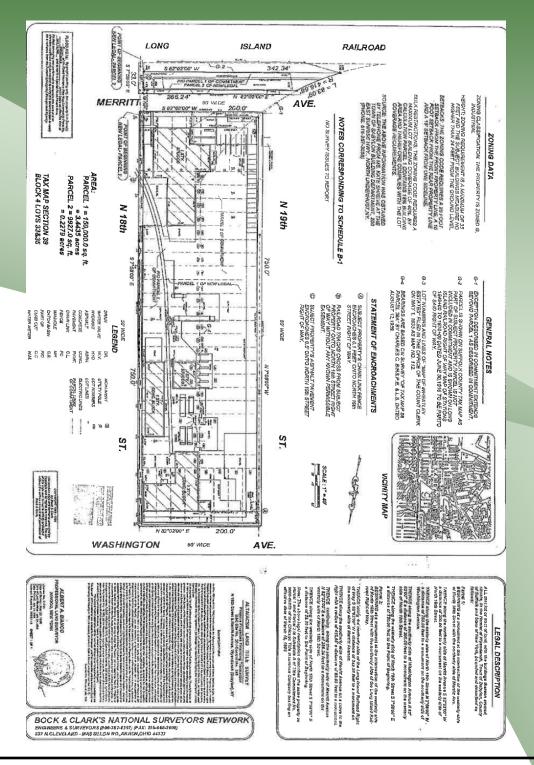

# For Lease | Industrial Land & Building 271 Merritt Avenue, Wyandanch NY 11798

Lot Size:  $3.70 \text{ acres } \pm \text{ (Less Buildings)}$ 

Will Divide ± 1 Acre Parcels

Asking Rental: \$5.00 per sq ft

Building Sizes:  $5,000' \pm / 11,200' \pm$ 

Both buildings are in need of substantial repair although the larger can provide 10,000' of dead storage with electric but no bathrooms.

- Lease Term Negotiable
- Crushed Stone Base Covers Top Layer Of Land
- Fully Fenced
- Available Immediately
- Has Existing Rail Capability
- May Consider Other Options i.e. Joint Venture Redevelopment, Sale.....etc.

# For Lease | Industrial Land & Building 271 Merritt Avenue, Wyandanch NY 11798