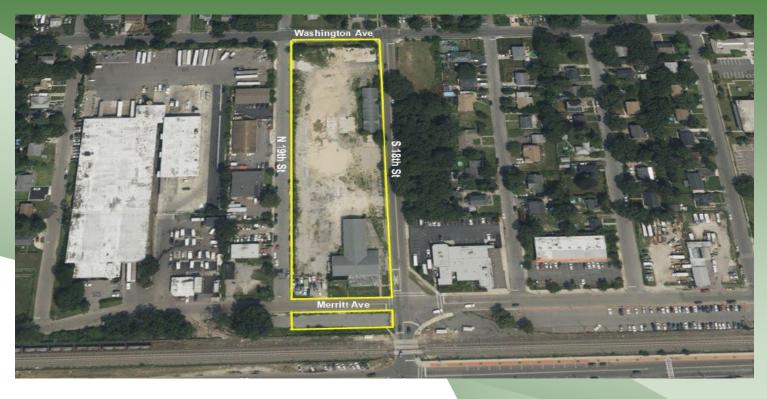

# For Lease | Industrial Land & Building 271 Merritt Avenue, Wyandanch NY 11798

Lot Size:  $3.70 \text{ acres } \pm \text{ (Less Buildings)}$ 

Will Divide ± 1 Acre Parcels

Asking Rental: \$5.00 per sq ft

Building Sizes:  $5,000' \pm / 11,200' \pm$ 

Both buildings are in need of substantial repair although the larger can provide 10,000' of dead storage with electric but no bathrooms.

- Lease Term Negotiable
- Crushed Stone Base Covers Top Layer Of Land
- Fully Fenced
- Available Immediately
- Has Existing Rail Capability
- May Consider Other Options i.e. Joint Venture Redevelopment, Sale.....etc.

# For Lease | Industrial Land & Building 271 Merritt Avenue, Wyandanch NY 11798