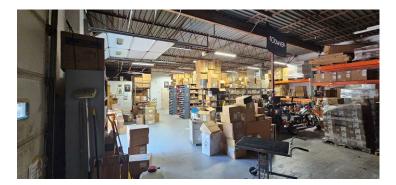

## **PRICE REDUCED FURTHER!!!**

| Building Size:  | 7,000 sf ±                |
|-----------------|---------------------------|
| Lot Size:       | $0.60 \text{ acres } \pm$ |
| Offices:        | 25% ±                     |
| Ceiling Height: | 12' ±                     |
| Loading:        | 6 Drive-Ins               |
| Heat:           | Gas                       |
| Power:          | $400 \text{ amps } \pm$   |

- Town of Islip Zoned Business III •
- Separate Meters
- Tenant in 2,000 sf Auto Repair till 7/25 paying \$5,000/month
- High end office / computer space
- Just east of Route 111

Sale Price: Taxes: \$ 35,405.73/ year ±