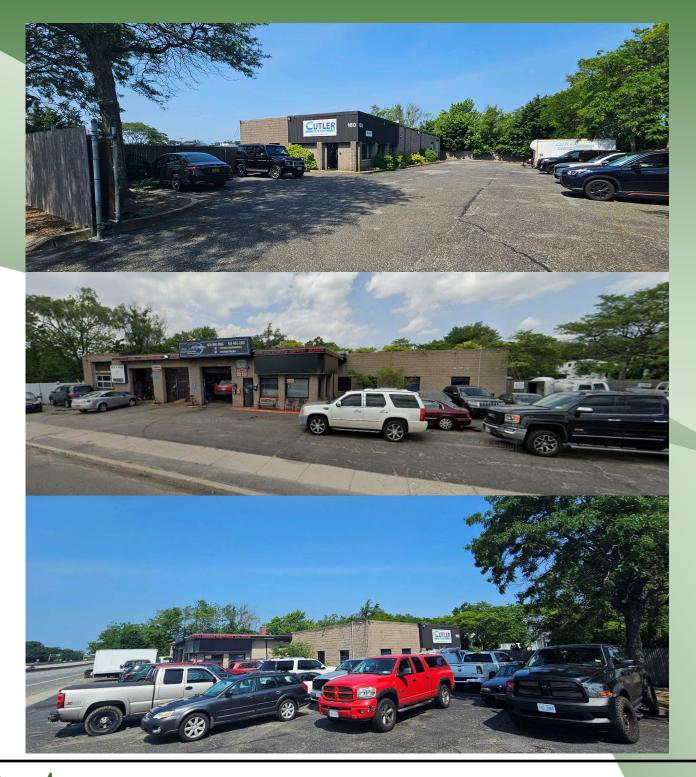

## For Sale | Industrial 2675 Sunrise Hwy (aka 160 Irish Ln), Islip Terrace, NY

## **PRICE REDUCED FURTHER!!!**

| Building Size:  | 7,000 sf ±                |
|-----------------|---------------------------|
| Lot Size:       | $0.60 \text{ acres } \pm$ |
| Offices:        | 25% ±                     |
| Ceiling Height: | 12' ±                     |
| Loading:        | 6 Drive-Ins               |
| Heat:           | Gas                       |
| Power:          | $400 \text{ amps } \pm$   |

- Town of Islip Zoned Business III •
- Separate Meters
- Tenant in 2,000 sf Auto Repair till 7/25 paying \$5,000/month
- High end office / computer space
- Just east of Route 111

Sale Price: Taxes: \$ 35,405.73/ year ±