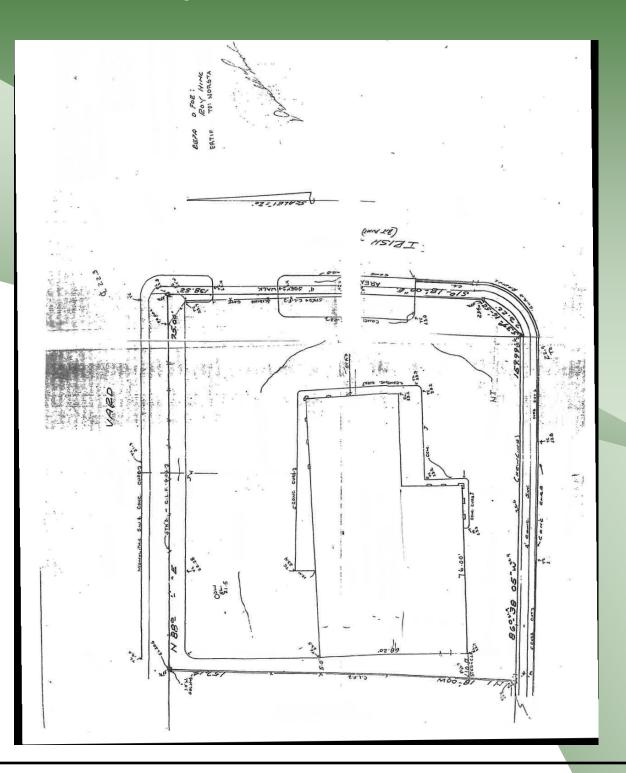

## **PRICE REDUCED FURTHER!!!**

| Building Size:  | 7,000 sf ±                |
|-----------------|---------------------------|
| Lot Size:       | $0.60 \text{ acres } \pm$ |
| Offices:        | 25% ±                     |
| Ceiling Height: | 12' ±                     |
| Loading:        | 6 Drive-Ins               |
| Heat:           | Gas                       |
| Power:          | $400 \text{ amps } \pm$   |

- Town of Islip Zoned Business III •
- Separate Meters
- Tenant in 2,000 sf Auto Repair till 7/25 paying \$5,000/month
- High end office / computer space
- Just east of Route 111

Sale Price: Taxes: \$ 35,405.73/ year ±