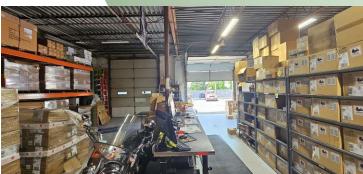

## **PRICE REDUCED FURTHER!!!**

| Building Size:  | 7,000 sf ±                |
|-----------------|---------------------------|
| Lot Size:       | $0.60 \text{ acres } \pm$ |
| Offices:        | 25% ±                     |
| Ceiling Height: | 12' ±                     |
| Loading:        | 6 Drive-Ins               |
| Heat:           | Gas                       |
| Power:          | $400 \text{ amps } \pm$   |

- Town of Islip Zoned Business III •
- Separate Meters
- Tenant in 2,000 sf Auto Repair till 7/25 paying \$5,000/month
- High end office / computer space
- Just east of Route 111

Sale Price: Taxes: \$ 35,405.73/ year ±