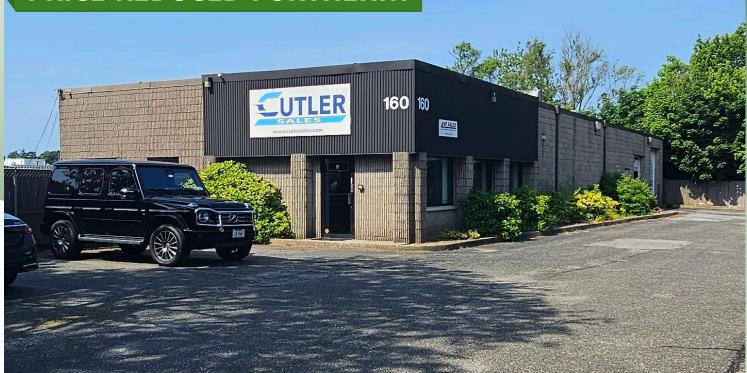

## For Sale | Industrial 2675 Sunrise Hwy (aka 160 Irish Ln), Islip Terrace, NY

## **PRICE REDUCED FURTHER!!!**

| Building Size:  | 7,000 sf ±                |
|-----------------|---------------------------|
| Lot Size:       | $0.60 \text{ acres } \pm$ |
| Offices:        | 25% ±                     |
| Ceiling Height: | 12' ±                     |
| Loading:        | 6 Drive-Ins               |
| Heat:           | Gas                       |
| Power:          | $400 \text{ amps } \pm$   |

- Town of Islip Zoned Business III •
- Separate Meters
- Tenant in 2,000 sf Auto Repair till 7/25 paying \$5,000/month
- High end office / computer space
- Just east of Route 111

Sale Price: Taxes: \$ 35,405.73/ year ±