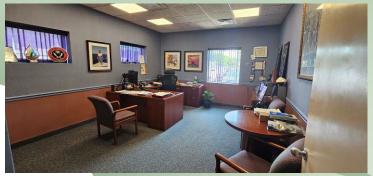

## **PRICE REDUCED FURTHER!!!**

| Building Size:  | 7,000 sf ±                |
|-----------------|---------------------------|
| Lot Size:       | $0.60 \text{ acres } \pm$ |
| Offices:        | 25% ±                     |
| Ceiling Height: | 12' ±                     |
| Loading:        | 6 Drive-Ins               |
| Heat:           | Gas                       |
| Power:          | $400 \text{ amps } \pm$   |

- Town of Islip Zoned Business III •
- Separate Meters
- Tenant in 2,000 sf Auto Repair till 7/25 paying \$5,000/month
- High end office / computer space
- Just east of Route 111

Sale Price: Taxes: \$ 35,405.73/ year ±