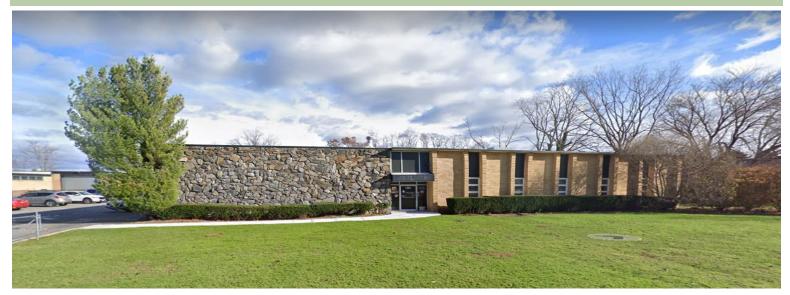

## HAUPPAUGE INDUSTRIAL PARK

| Unit Size:      | 7,200 square feet                                                                                                                                                                       |
|-----------------|-----------------------------------------------------------------------------------------------------------------------------------------------------------------------------------------|
| Offices:        | $\pm$ 1,500 sq. ft. (nice executive offices / open bullpen / reception)                                                                                                                 |
| Warehouse:      | $\pm$ 5,700 sq. ft. (clean, wide-open space)                                                                                                                                            |
|                 |                                                                                                                                                                                         |
| Ceiling Height: | 14' clear                                                                                                                                                                               |
| Loading:        | 1 overhead door (10' x 12')                                                                                                                                                             |
| Notes:          | <ul> <li>* Unit is vacant / immediate occupancy</li> <li>* Unit comprises entire building frontage, as in the photo above</li> <li>* Fully sprinklered / connected to sewers</li> </ul> |