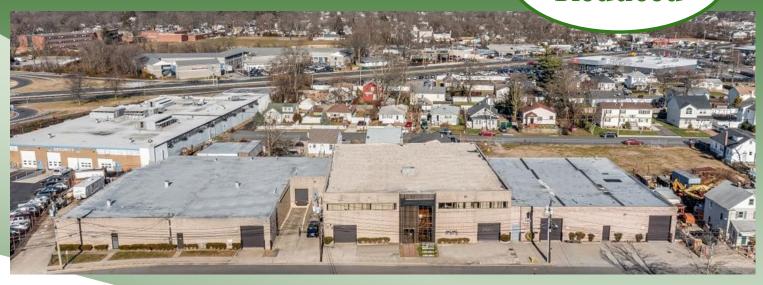

### For Lease | Industrial 22 Sprague Avenue, Amityville NY

### Price Reduced

Available Size:  $32,011 \text{ sf} \pm \text{(Divisible)}$ 

Offices:  $5,500 \text{ sf } \pm$ 

Ceiling Height:  $13' - 16' \pm$ 

Drive-Ins: 3

Docks: 1 interior

Heat: Gas

Power: 800/800 amps

- Sprinklers
- Leveler on loading dock
- Visible from Route 110
- Additional 7,000 sf Lot Can Be Made Available For Parking or Storage

Lease Price: \$16.00 psf gr \$15.00 psf

Includes base year tax

**Division 1:** 22,259 sf ± (2 Floors)