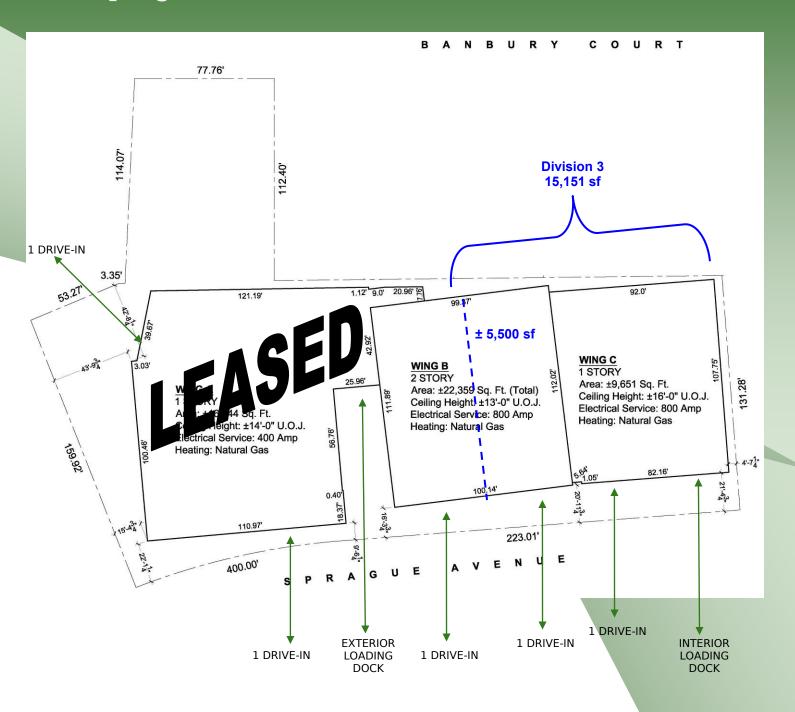

- Sprinklers
- Leveler on loading dock
- Visible from Route 110
- Additional 7,000 sf Lot Can Be Made Available For Parking or Storage

Lease Price: \$16.00 psf gr \$15.00 psf

Includes base year tax

**Division 1:** 22,259 sf ± (2 Floors)

Offices:  $5,500 \text{ sf} \pm \text{ on } 2^{\text{nd}} \text{ fl with elevators}$ 

 $5,500 \text{ sf} \pm \text{ of storage}$ 

Ceiling Height: 13' ±

Loading: 2 Drive-ins

Heat: Gas

Power: 800 amps

**Division 2:** 9,651 sf  $\pm$  0ffices: 10%  $\pm$  Ceiling Height: 16'  $\pm$ 

Loading: 1 Drive-in, 1 Interior Dock

Heat: Gas

Power: 800 amps

**<u>Division 3:</u>** 15,151 sf ± 0ffices: 10% ±

Ceiling Height:  $16' \pm \text{in } 9,651 \text{ sf} / 13' \pm \text{in } 5,500 \text{ sf}$ 

Loading: 3 Drive-ins, 1 Interior Dock

Heat: Gas

Power: 800/800 amps

\*\*\* Other Configurations Possible \*\*\*

201 Moreland Road, Ste 4, Hauppauge, NY 11788 (631) 770-0700 ~ info@metrorealtyservices.com www.metrorealtyservices.com