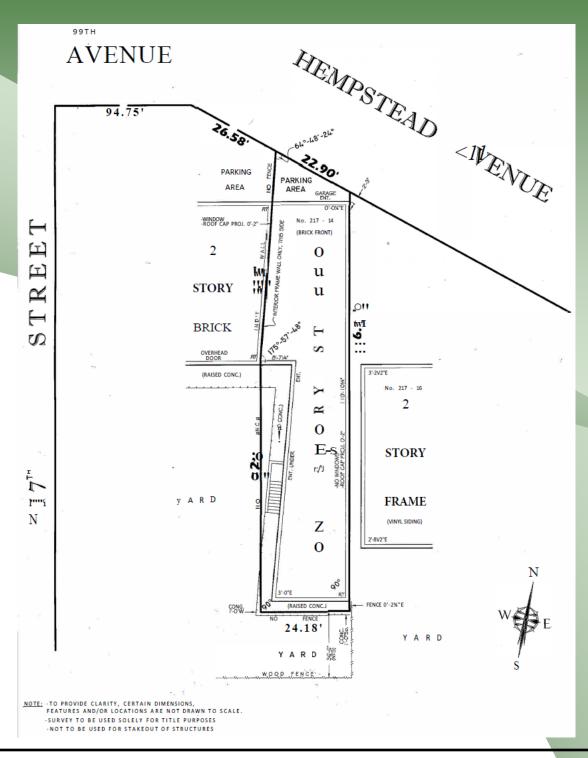

# For Sale | Industrial 217-14 Hempstead Ave, Queens Village, NY 11429

Building Size:  $3,400 \text{ sf } \pm$ 

Lot Size:  $0.06 \text{ acres } \pm$ 

Offices: 50%

Lower Level Storage:  $1,200 \text{ sf} \pm$ 

Ceiling Height:  $12' \pm$ 

Loading: 1 Drive-In

Heat: Oil Power: TBD

Zoning: Commercial (R3-2)

Sale Price: \$ 1,600,000 Approx. Taxes: \$ 19,950.65 ±

- 20W Generator
- Completely renovated in 2019
- Located 5 minutes from new UBS Arena