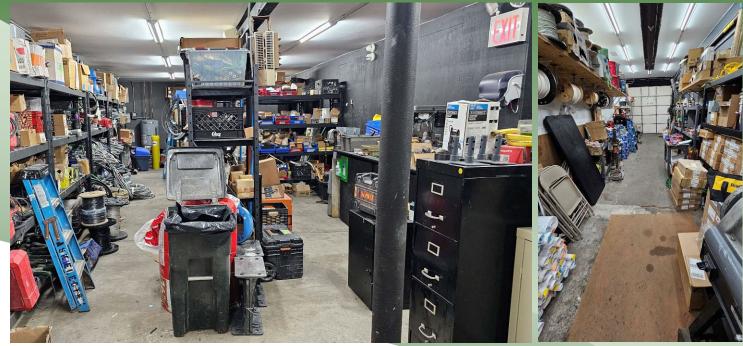

# For Sale | Industrial 217-14 Hempstead Ave, Queens Village, NY 11429

Building Size:  $3,400 \text{ sf } \pm$ 

Lot Size:  $0.06 \text{ acres } \pm$ 

Offices: 50%

Lower Level Storage:  $1,200 \text{ sf} \pm$ 

Ceiling Height:  $12' \pm$ 

Loading: 1 Drive-In

Heat: Oil Power: TBD

Zoning: Commercial (R3-2)

Sale Price: \$ 1,600,000 Approx. Taxes: \$ 19,950.65 ±

- 20W Generator
- Completely renovated in 2019
- Located 5 minutes from new UBS Arena