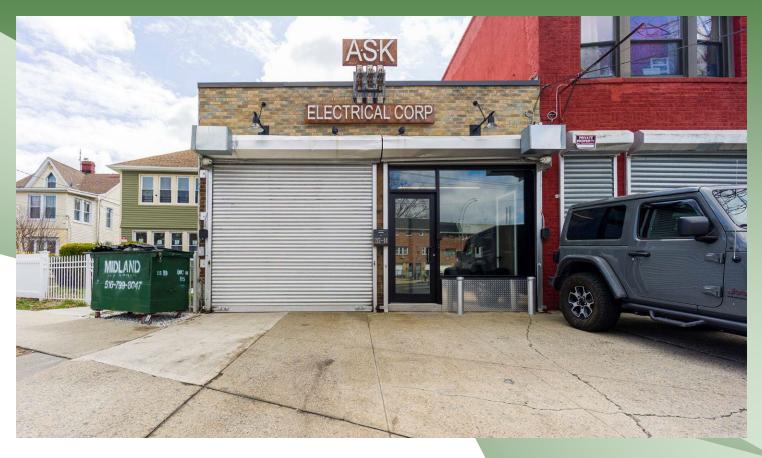

# For Sale | Industrial 217-14 Hempstead Ave, Queens Village, NY 11429

Building Size:  $3,400 \text{ sf } \pm$ 

Lot Size:  $0.06 \text{ acres } \pm$ 

Offices: 50%

Lower Level Storage:  $1,200 \text{ sf} \pm$ 

Ceiling Height:  $12' \pm$ 

Loading: 1 Drive-In

Heat: Oil Power: TBD

Zoning: Commercial (R3-2)

Sale Price: \$ 1,600,000 Approx. Taxes: \$ 19,950.65 ±

- 20W Generator
- Completely renovated in 2019
- Located 5 minutes from new UBS Arena