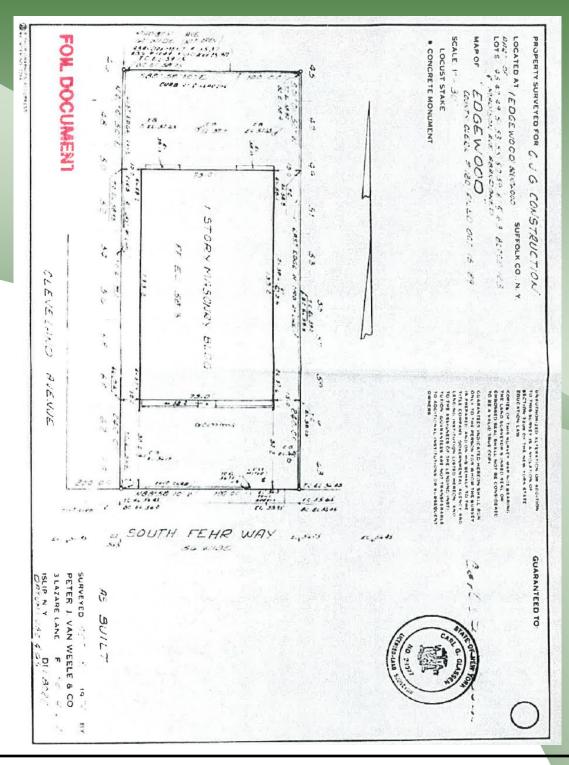

Building Size: 9,990 sf ±

Lot Size: .55 acres  $\pm$ 

Offices:  $15\% \pm$ 

Ceiling Height: 14' ±

Loading: 2 Drive-In

Heat: Oil

Power:  $800 \text{ amps } \pm$ 

Great power distribution

All areas and dimensions are approximate. This advertisement does not suggest that the broker has a listing on this property or properties or that any property is currently available.

## For Sale | Industrial $195\ S\ Fehr\ Way$ , Bay Shore NY 11706

201 Moreland Road, Ste 4, Hauppauge, NY 11788 (631) 770-0700 ~ info@metrorealtyservices.com www.metrorealtyservices.com

### For Sale | Industrial 195 S Fehr Way, Bay Shore NY 11706

201 Moreland Road, Ste 4, Hauppauge, NY 11788 (631) 770-0700 ~ info@metrorealtyservices.com www.metrorealtyservices.com