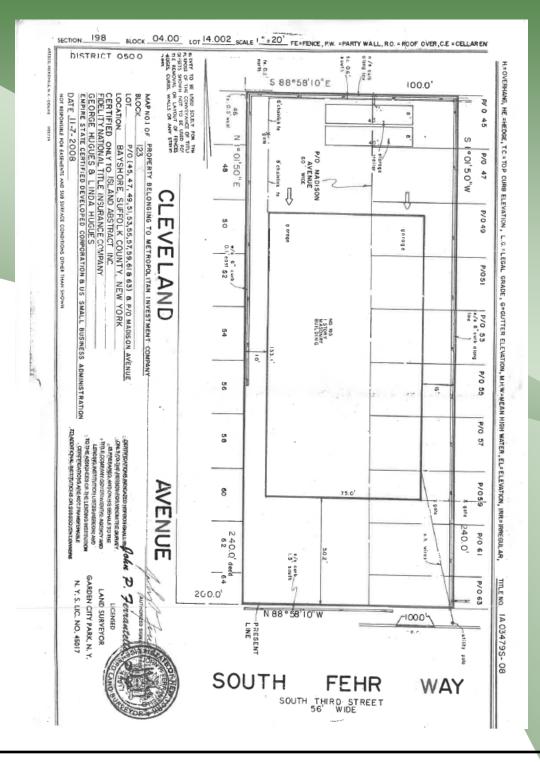

Building Size: 9,990 sf ±

Lot Size: .55 acres  $\pm$ 

Offices:  $15\% \pm$ 

Ceiling Height: 14' ±

Loading: 2 Drive-In

Heat: Oil

Power:  $800 \text{ amps } \pm$ 

Great power distribution

- New LEDs
- 4 bathrooms
- Town of Islip Industrial 1

Sale Price: **\$2,499,000.00** 

Taxes:  $$24,550.78 / \text{year} \pm$ 

201 Moreland Road, Ste 4, Hauppauge, NY 11788 (631) 770-0700 ~ info@metrorealtyservices.com www.metrorealtyservices.com

All areas and dimensions are approximate. This advertisement does not suggest that the broker has a listing on this property or properties or that any property is currently available.

## For Sale | Industrial $195\ S\ Fehr\ Way$ , Bay Shore NY 11706

201 Moreland Road, Ste 4, Hauppauge, NY 11788 (631) 770-0700 ~ info@metrorealtyservices.com www.metrorealtyservices.com

### For Sale | Industrial 195 S Fehr Way, Bay Shore NY 11706

201 Moreland Road, Ste 4, Hauppauge, NY 11788 (631) 770-0700 ~ info@metrorealtyservices.com www.metrorealtyservices.com