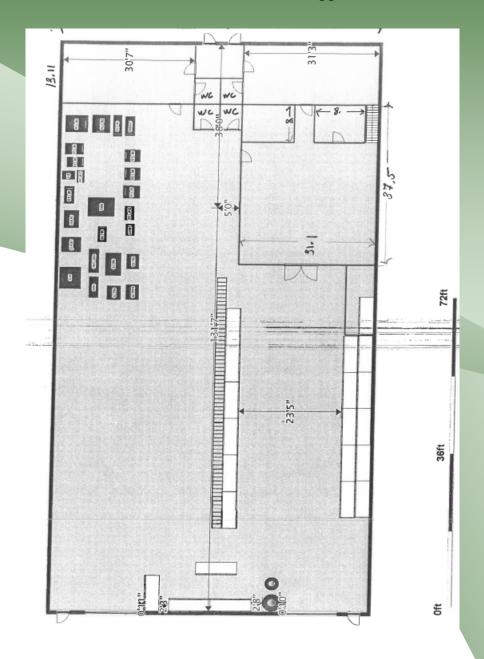

# For Sale | Industrial 195 S Fehr Way, Bay Shore NY 11706

Floor Plan – Dimensions Are Approximate

201 Moreland Road, Ste 4, Hauppauge, NY 11788 (631) 770-0700 ~ info@metrorealtyservices.com www.metrorealtyservices.com