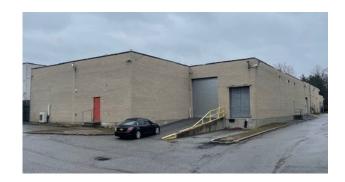

## HAUPPAUGE INDUSTRIAL PARK

Unit Size: 8,400 square feet

Offices: 800 square feet

**Warehouse Height:** 16' clear

**Loading:** 1 dock / 1 drive-in door

**Sprinklered:** Fully

**Heat:** Gas

Features: Clean, wide-open space