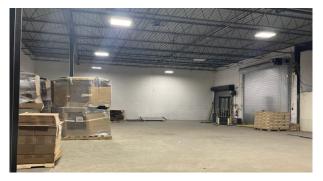

## HAUPPAUGE INDUSTRIAL PARK

Unit Size: 8,400 square feet

Offices: 800 square feet

**Warehouse Height:** 16' clear

**Loading:** 1 dock / 1 drive-in door

**Sprinklered:** Fully

**Heat:** Gas

Features: Clean, wide-open space