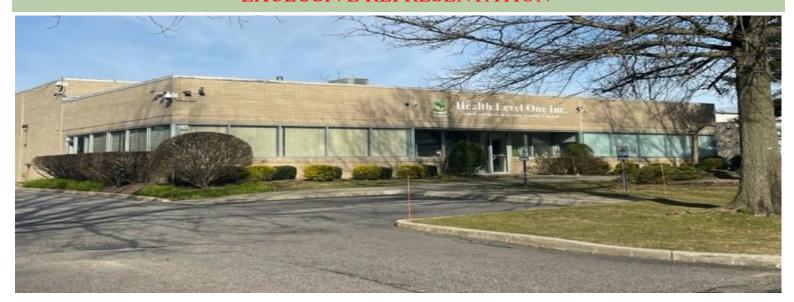

## For Lease ~ Industrial / Warehouse 180 Adams Avenue

Hauppauge, NY 11788

## HAUPPAUGE INDUSTRIAL PARK

Unit Size: 8,400 square feet

Offices: 800 square feet

**Warehouse Height:** 16' clear

**Loading:** 1 dock / 1 drive-in door

**Sprinklered:** Fully

**Heat:** Gas

Features: Clean, wide-open space