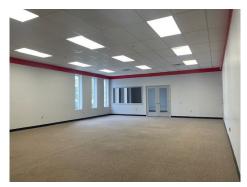

## **Features:**

- \* Versatile open floor plan
- \* Can accommodate office / back-office / R&D / Flex
- \* Fully air-conditioned and dropped ceiling throughout
- \* Front right corner of building with wrap-around window line
- \* Direct front main entrance
- \* Dedicated in-suite bathrooms / kitchenette / break room
- \* Flexible lease term / immediate occupancy