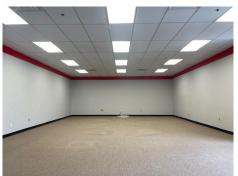

## **Features:**

- \* Versatile open floor plan
- \* Can accommodate office / back-office / R&D / Flex
- \* Fully air-conditioned and dropped ceiling throughout
- \* Front right corner of building with wrap-around window line
- \* Direct front main entrance
- \* Dedicated in-suite bathrooms / kitchenette / break room
- \* Flexible lease term / immediate occupancy