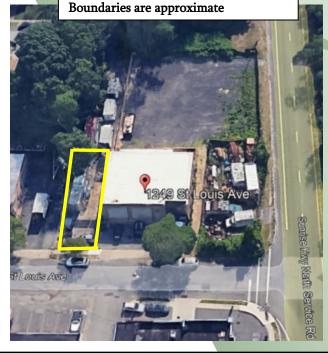

## For Lease | Commercial Land 1249 St Louis Ave, Bay Shore, NY

(c/o Sunrise Hwy)

Boundaries are approximate