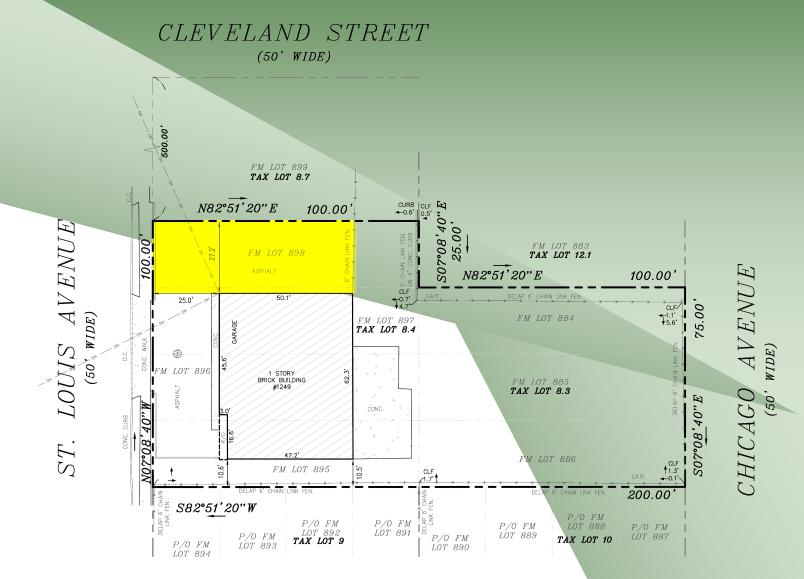

## For Lease | Commercial Land 1249 St Louis Ave, Bay Shore, NY

(c/o Sunrise Hwy)

Price Reduced

Lot Size:  $1,350 \text{ sf} \pm$ 

Township: Islip

Zoning: Business 3

Fenced Yard

• 40' Container with Electric