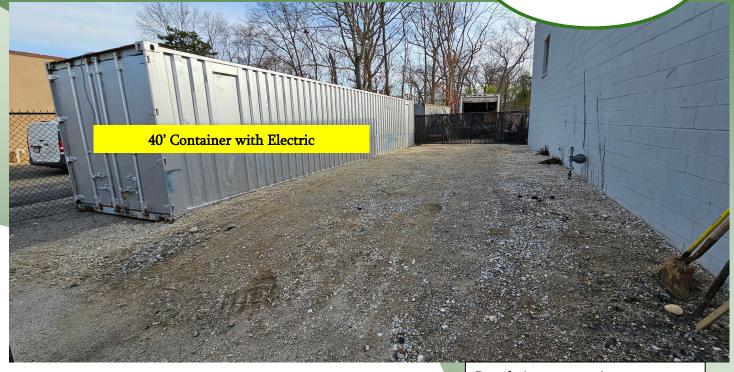

## For Lease | Commercial Land 1249 St Louis Ave, Bay Shore, NY

(c/o Sunrise Hwy)

Price Reduced

Lot Size:  $1,350 \text{ sf} \pm$ 

Township: Islip

Zoning: Business 3

Fenced Yard

• 40' Container with Electric

• Electric & Water to Site

Asking Lease Price: \$2,000.00 \$1,750.00 / month

201 Moreland Road, Ste 4, Hauppauge, NY 11788 (631) 770-0700 ~ info@metrorealtyservices.com www.metrorealtyservices.com