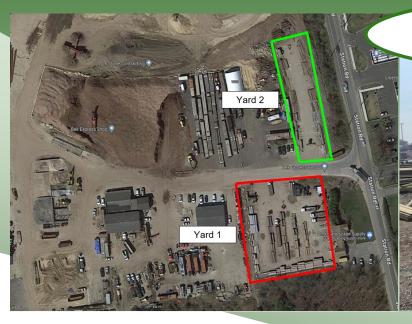

## **Prices Reduced**

Lot Size: ± 1.00 acres

Lease Price: \$8,000.00 \$7,000.00 / month

Yard 2

Lot Size:  $\pm$  .83 acres

\$6,500.00 **\$6,000.00** / month Lease Price:

- Other Divisions Considered
- Yards can be leased separately
- Used for Outside Storage
- Just off Long Island Expressway @ Exit 65
- Easy Access to Sunrise Hwy and LIE
- Flexible Terms