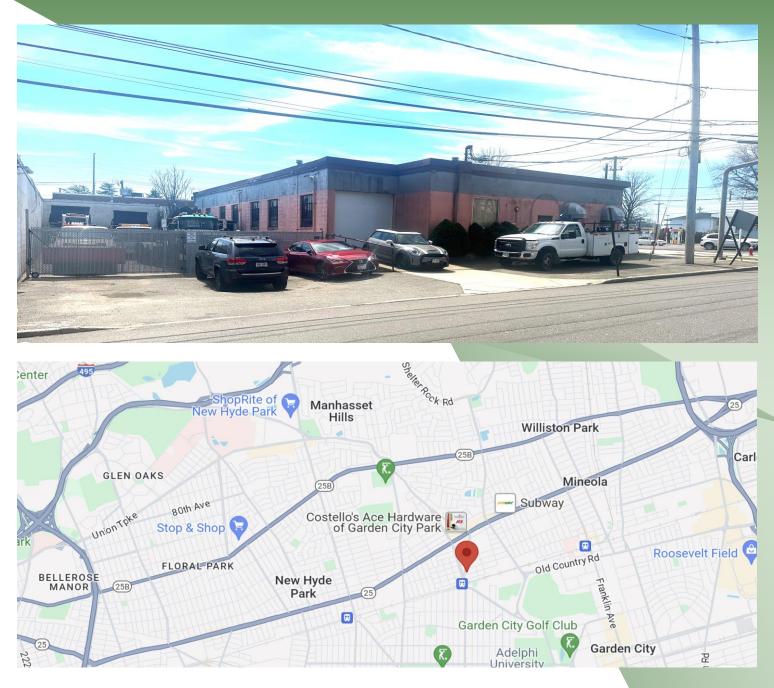

# Available | Industrial 116 County Courthouse Rd, Garden City Park, NY 11040

Building Size: Lot Size: Ceiling Height: Drive-Ins: Heat: Power: 6,500 sf  $\pm$ .26 acres  $\pm$ 12' clear  $\pm$ 1 Gas 400 amps  $\pm$ 

# Available | Industrial 116 County Courthouse Rd, Garden City Park, NY 11040

- ► Full A/C
- Good loading
- Fully sprinklered
- > Off street parking / private lot
- > Rear yard fenced, lit and secure
- > Walk to LIRR Merillon Ave Station
- > Corner location / excellent visibility
- > Close to NYU Langone Hospital Mineola
- > Close to LIJ Northwell / St Francis Hospital
- > Just minutes from the Queens border (less than 3 miles)
- > Easy access to all points east and west on Long Island & NYC

### Click map to map it.....