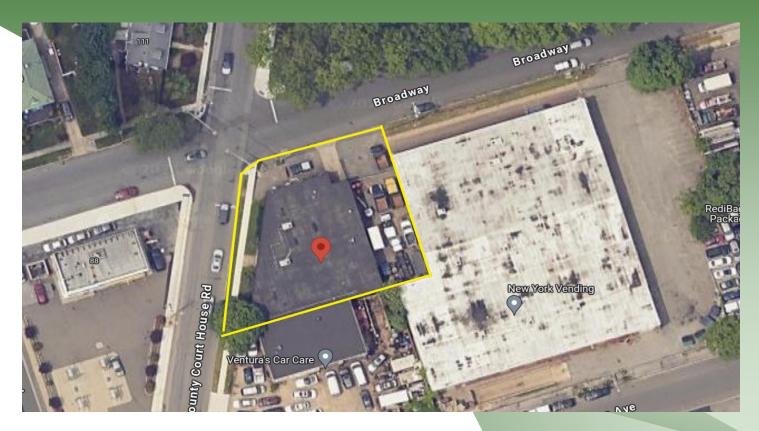

den City Park, NY 11040



Building Size: Lot Size: Ceiling Height: Drive-Ins: Heat: Power: 6,500 sf  $\pm$ .26 acres  $\pm$ 12' clear  $\pm$ 1 Gas 400 amps  $\pm$ 



Available for Sale Taxes:

\$51,813.00 ±



Contact "Exclusive" Agent:

Mark Timpone, Managing Partner Licensed Real Estate Broker

Direct: (516) 375-8069 mark@metrorealtyservices.com

All information submitted is subject to errors, omissions, change of price or rental, change of other terms and conditions, prior sale, lease, financing or withdrawal without notice. All areas and dimensions are approximate. This advertisement does not suggest that the broker has a listing on this property or properties or that any property is currently available.

# Available | Industrial 116 County Courthouse Rd, Garden City Park, NY 11040



- ► Full A/C
- Good loading
- Fully sprinklered
- > Off street parking / private lot
- > Rear yard fenced, lit and secure
- > Walk to LIRR Merillon Ave Station
- > Corner location / excellent visibility
- > Close to NYU Langone Hospital Mineola
- > Close to LIJ Northwell / St Francis Hospital
- > Just minutes from the Queens border (less than 3 miles)
- > Easy access to all points east and west on Long Island & NYC



www.metrorealtyservices.com

### Contact "Exclusive" Agent:

Mark Timpone, Managing Partner Licensed Real Estate Broker

Direct: (516) 375-8069 mark@metrorealtyservices.com

All information submitted is subject to errors, omissions, change of price or rental, change of other terms and conditions, prior sale, lease, financing or withdrawal without notice. All areas and dimen