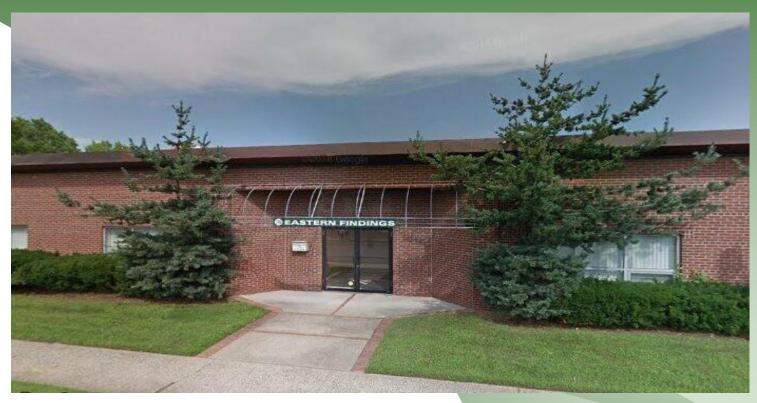

# Available | Industrial 116 County Courthouse Rd, Garden City Park, NY 11040

Building Size: Lot Size: Ceiling Height: Drive-Ins: Heat: Power: 6,500 sf  $\pm$ .26 acres  $\pm$ 12' clear  $\pm$ 1 Gas 400 amps  $\pm$ 

# Available | Industrial 116 County Courthouse Rd, Garden City Park, NY 11040

- ► Full A/C
- Good loading
- Fully sprinklered
- > Off street parking / private lot
- > Rear yard fenced, lit and secure
- > Walk to LIRR Merillon Ave Station
- > Corner location / excellent visibility
- > Close to NYU Langone Hospital Mineola
- > Close to LIJ Northwell / St Francis Hospital
- > Just minutes from the Queens border (less than 3 miles)
- > Easy access to all points east and west on Long Island & NYC