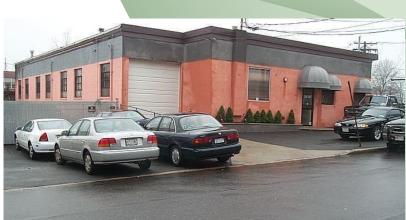

# Available | Industrial 116 County Courthouse Rd, Garden City Park, NY 11040

Building Size: Lot Size: Ceiling Height: Drive-Ins: Heat: Power: 6,500 sf  $\pm$ .26 acres  $\pm$ 12' clear  $\pm$ 1 Gas 400 amps  $\pm$ 

# Available | Industrial 116 County Courthouse Rd, Garden City Park, NY 11040

- ► Full A/C
- Good loading
- Fully sprinklered
- > Off street parking / private lot
- > Rear yard fenced, lit and secure
- > Walk to LIRR Merillon Ave Station
- > Corner location / excellent visibility
- > Close to NYU Langone Hospital Mineola
- > Close to LIJ Northwell / St Francis Hospital
- > Just minutes from the Queens border (less than 3 miles)
- > Easy access to all points east and west on Long Island & NYC