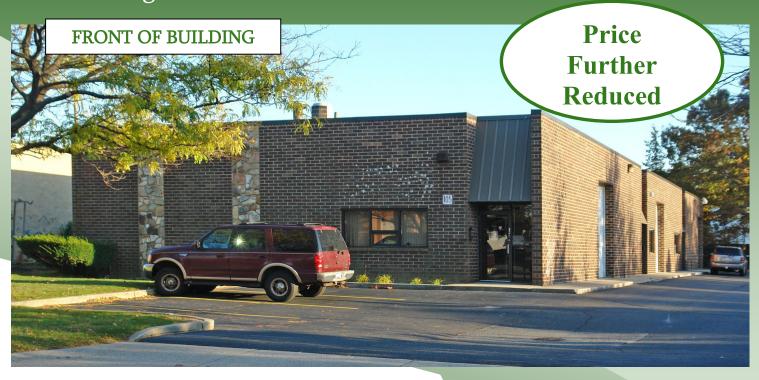

## For Lease | Industrial 105 Carlough Road, Unit C, Bohemia NY 11716

Unit Size:  $3,500 \text{ sf } \pm$ 

Offices:  $15\% \pm$ 

Ceiling Height: 14'±

Drive-Ins: 1

Heat: Oil

Power:  $200 \text{ amps } \pm$ 

- Rear Unit
- Immediately Available
- Ample Parking
- Two Bathrooms
- Located Between Veterans Memorial Highway
   & Sunrise Highway