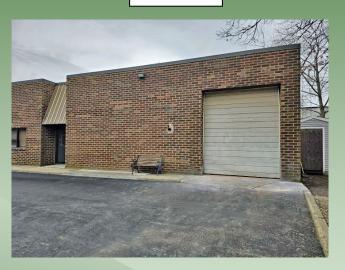

| Industrial 105 Carlough Road, Unit C, Bohemia NY 11716



Unit Size:  $3,500 \text{ sf } \pm$ 

Offices:  $15\% \pm$ 

Ceiling Height: 14'±

Drive-Ins: 1

Heat: Oil

Power:  $200 \text{ amps } \pm$ 

- Rear Unit
- Immediately Available
- Ample Parking
- Two Bathrooms
- Located Between Veterans Memorial Highway
   & Sunrise Highway

Lease Price: \$4,593.75 \$4,447.92 / per month

\$15.75 \$15.25 / per sf



### **Exclusive Agent:**

Jeremy D. Hackett Licensed Real Estate Broker Managing Partner Direct: (631) 391-6359

jeremy@metrorealtyservices.com

### **Exclusive Agent:**

Michael F. Pisciotta Licensed Real Estate Salesperson Office: (631) 770-0700 Cell: (631) 872-1180

mike@metrorealtyservices.com

# For Lease | Industrial 105 Carlough Road, Unit C, Bohemia NY 11716



### **UNIT C**







### **Exclusive Agent:**

Jeremy D. Hackett Licensed Real Estate Broker Managing Partner Direct: (631) 391-6359 jeremy@metrorealtyservices.com

#### **Exclusive Agent:**

Michael F. Pisciotta
Licensed Real Estate Salesperson
Office: (631) 770-0700
Cell: (631) 872-1180
mike@metrorealtyservices.com