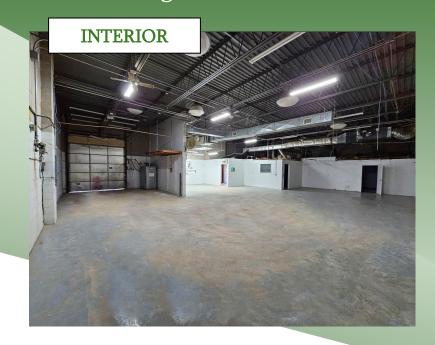

## For Lease | Industrial 105 Carlough Road, Unit C, Bohemia NY 11716

Unit Size:  $3,500 \text{ sf } \pm$ 

Offices:  $15\% \pm$ 

Ceiling Height: 14'±

Drive-Ins: 1

Heat: Oil

Power:  $200 \text{ amps } \pm$ 

- Rear Unit
- Immediately Available
- Ample Parking
- Two Bathrooms
- Located Between Veterans Memorial Highway
   & Sunrise Highway