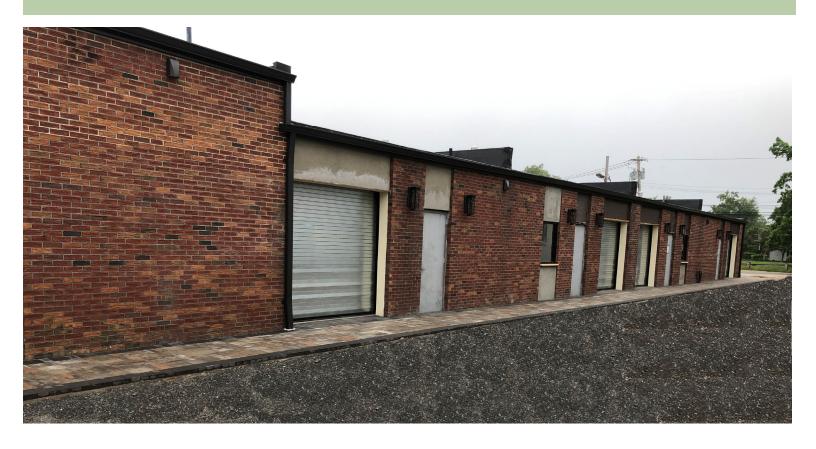

## LEASED ~ Industrial Condo 327 Skidmores Rd Unit E

Deer Park, NY 11729

Available Size: 1,176 sf

Offices:

Ceiling Height: 10'

Drive-Ins: 1

Docks: 0

Heat: Gas