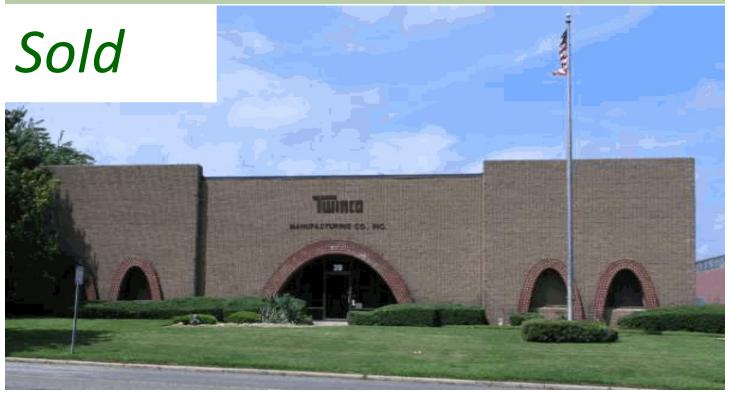

## 310 Oser Ave

Hauppauge, NY 11788

Available Size: 22,000 SF Lot Size (acres): 2 Acres Offices: 7,000 SF

Ceiling Ht: 18'
Loading Docks: 1
Drive-Ins: 2
Heat: Gas

Power: 2000 amps

## Comments:

- Located in The Hauppauge Industrial Park
- Great Corporate Image

For further information or to arrange an inspection of this property please contact:

Mark Timpone, Licensed Real Estate Broker