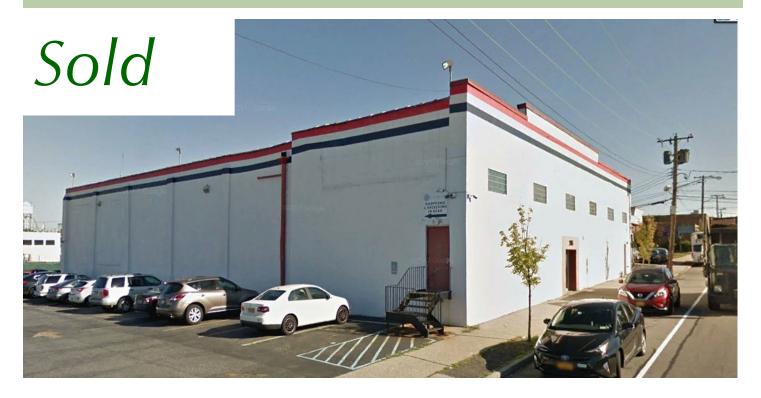

For Sale ~ Industrial Property 2115 Jericho Tpke

New Hyde Park, NY 11040

| Available Size:   |
|-------------------|
| Lot Size (acres): |
| Offices:          |
| Ceiling Ht:       |
| Drive-Ins:        |
| Heat:             |
| Power:            |

20,580 SF 1 Acres 10,332 SF 18'/22' 1 Gas 600 amps

## Comments:

- Great Exposure on Jericho Tpke
- High traffic count

For further information or to arrange an inspection of this property please contact:

Mark Timpone, Licensed Real Estate Broker Managing Partner Direct: (631) 391-6361 <u>mark@metrorealtyservices.com</u>