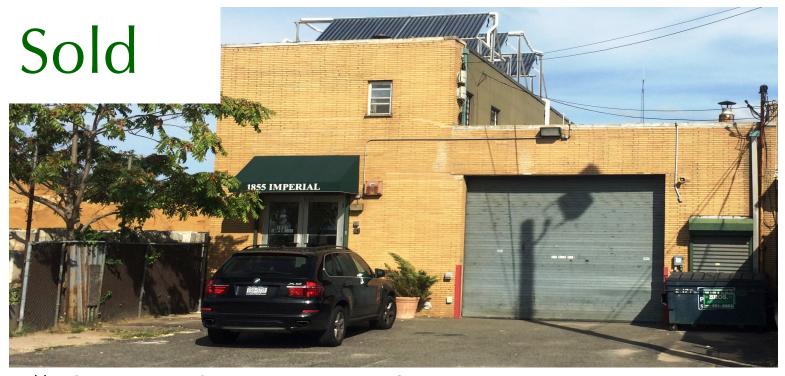

## For Sale ~ Industrial Building 1855 Imperial Ave

New Hyde Park, NY 11040

Building Size: 4,640 Square Feet

Lot Size: .09 acres

Offices: 1,440 Square Feet Warehouse: 3,200 Square Feet

Ceiling Height: 1,440 Square Feet 12'

## Comments:

- ♦ Nice 2<sup>nd</sup> Floor Offices
- ♦ Potential to build additional 1,760 SF Office
- ♦ 1 Row of Columns in Warehouse
- Inexpensive electricity / Solar panels on Roof
- Building divides with separate meters
- Sprinklered