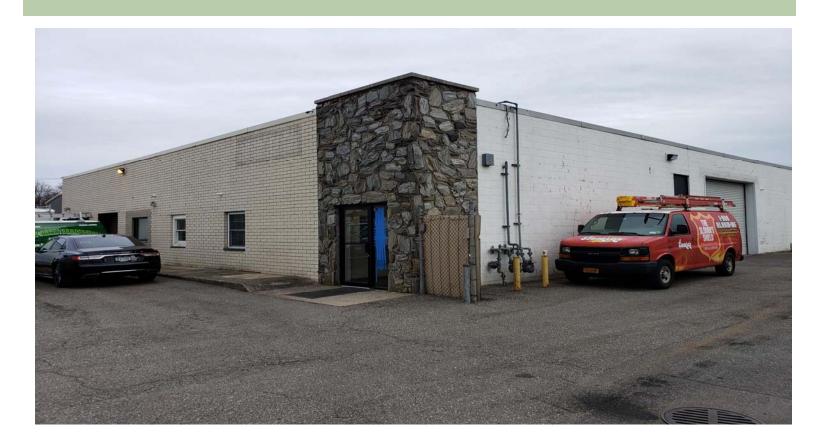

## SOLD ~ Industrial 240 S Fehr Way

Bay Shore, NY

| Size:           | 13,500 sf           |
|-----------------|---------------------|
| Lot:            | 0.74 acres          |
| Offices:        | 1,350 sf            |
| Ceiling Height: | 14′                 |
| Loading:        | 5 Drive-ins, 1 Dock |
| Heat:           | Gas                 |
| Power:          | 1,000 amps          |
|                 |                     |