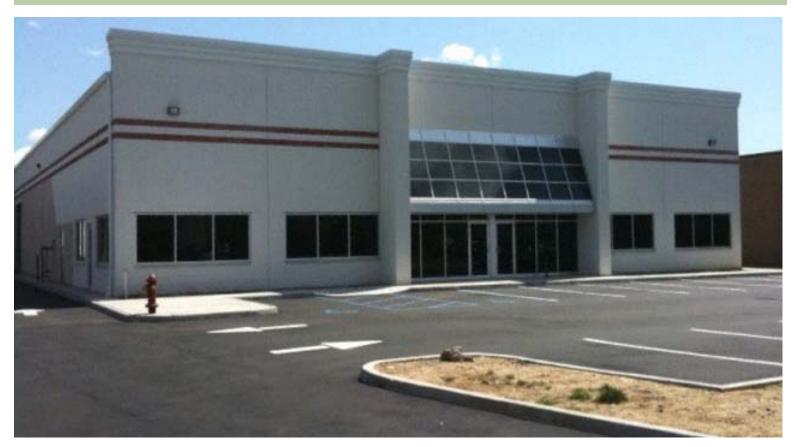

## SOLD ~ Industrial Building 1591 Smithtown Ave

Bohemia, NY 11716

| Size:           | 21,282 sf  | Sale Price: Please Call                                                     |
|-----------------|------------|-----------------------------------------------------------------------------|
| Lot Size:       | 1.30 Acres |                                                                             |
| Offices:        | 2,800 sf   |                                                                             |
| Ceiling Height: | 20' – 22'  | For further information please contact:                                     |
| Drive-ins:      | 1          | Jeremy D. Hackett                                                           |
| Docks:          | 1          | Licensed Real Estate Broker<br>Managing Partner<br>(631) 770-0700 ext. 6363 |
| Heat:           | Gas        |                                                                             |
| Power:          | 400 Amps   | jeremy@metrorealtyservices.com                                              |