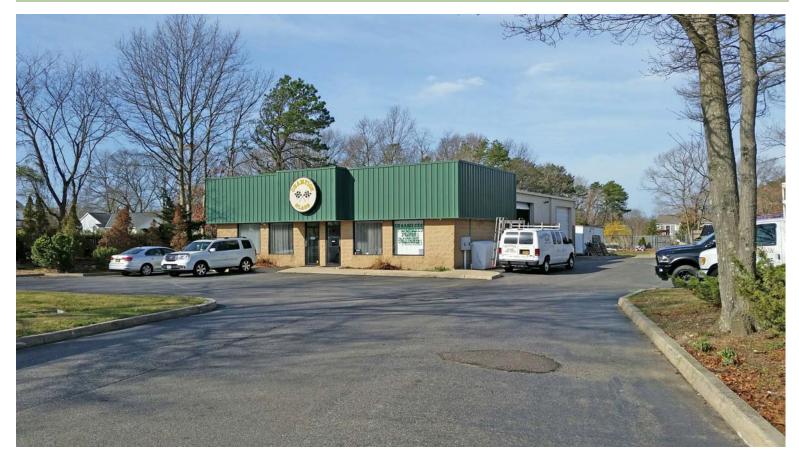

## SOLD ~ Industrial 1560 Lakeland Ave

Bohemia, NY

| Size:           | 3,500 sf     |
|-----------------|--------------|
| Lot:            | 0.88 acres   |
| Offices:        | 525 sf       |
| Ceiling Height: | 15′ 6″       |
| Loading:        | 2 Drive-ins  |
| Heat:           | Gas          |
| Power:          | (2) 200 amps |