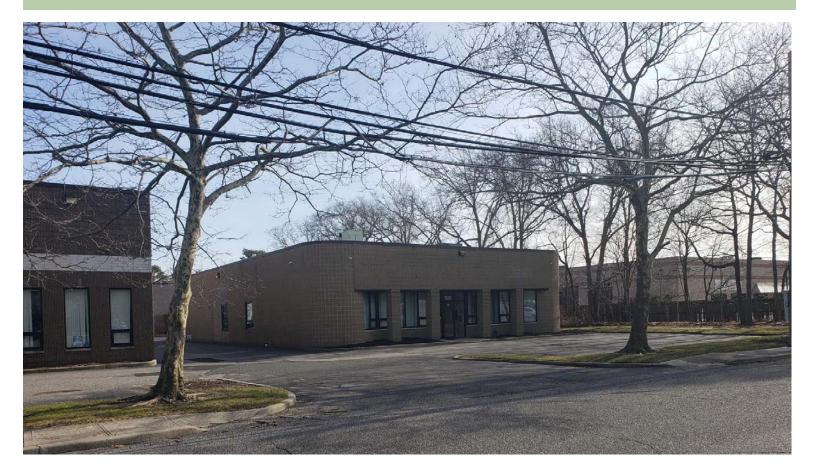

## SOLD ~ Industrial 1531 Smithtown Ave

Bohemia, NY 11716

| Building Size:  | 6,000 sf         |
|-----------------|------------------|
| Lot Size:       | .58 acres        |
| Offices:        | 4,000 sf         |
| Ceiling Height: | 14′              |
| Loading:        | 2 Drive-in Doors |
| Heat:           | Gas              |
| Power:          | 400 amps         |