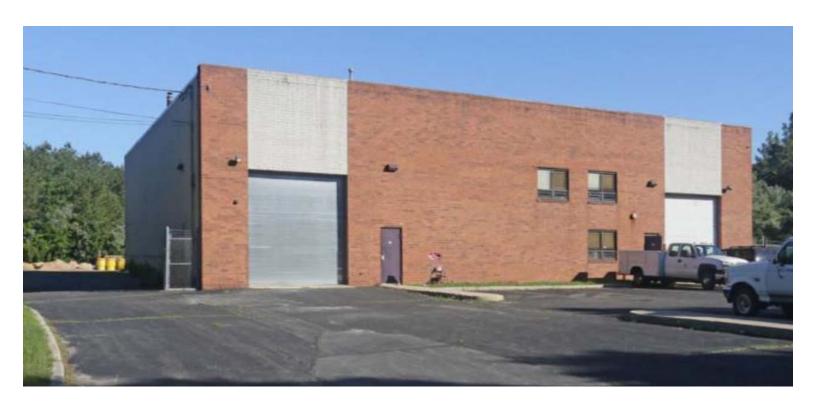

## SOLD ~ Industrial 124 Sills Road

Yaphank, NY

Size: 10,000 sf

Lot: 6.30 acres

Offices: 1,000 sf

Ceiling Height: 18'

Loading: 4 Drive-ins

Heat: Gas

Power: 400 amps

Sale Price: Please Call

For further information please contact:

Jeremy D. Hackett, Licensed Real Estate Broker

Managing Partner Direct: (631) 391-6359

jeremy@metrorealtyservices.com

All information submitted is subject to errors, omissions, change of price or rental, change of other terms and conditions, prior sale, lease, financing or withdrawal without notice. All areas and dimensions are approximate. This advertisement does not suggest that the broker has a listing on this property or properties or that any property is currently available.