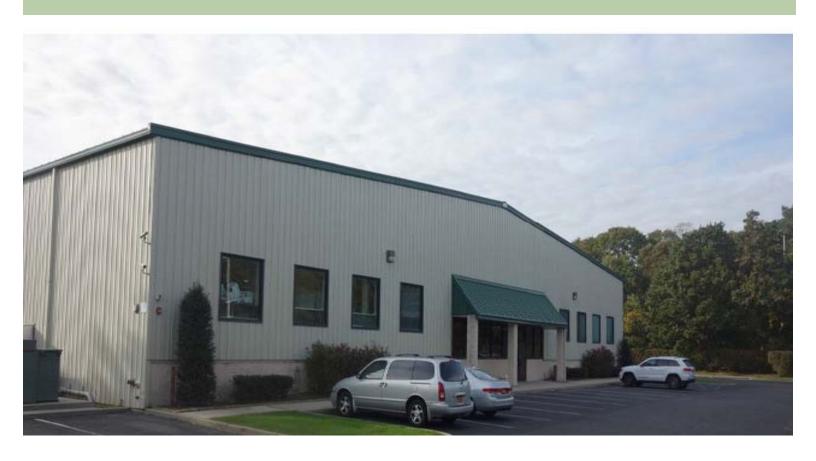

## LEASED ~ Industrial 100 Bellport Ave

Yaphank, NY

Size: 7,500 sf

Offices: 0

Ceiling Height: 20′ – 27′

Loading: 2 Docks

Heat: Gas

Power: 200 amps