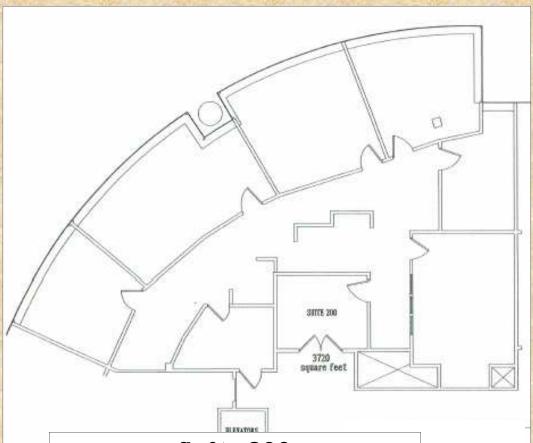

### Suite 200 3,730 Square Feet

5 Offices—Conference Room—Bullpen—Kitchen
Excellent Window Line