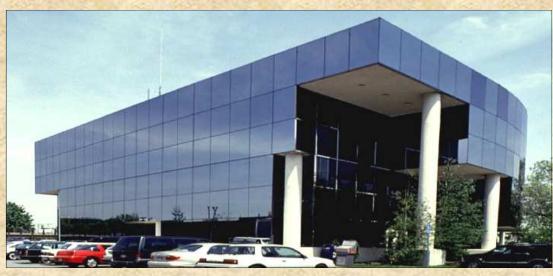

## 1103 Stewart Avenue Garden City, NY

#### 35,000/SF Class A 3-Story

#### **High-End Medical/Professional Office Building**

- Ideally situated at corner of Stewart Avenue & Merchants
   Concourse & at Exit M3 of Meadowbrook Parkway
- High volume traffic counts & excellent exposure on both roads
- 4 cars per 1000/SF on-site parking with covered deck
- Serviced by Public Transportation Bus Lines N16, N35 & N45
- 24.7 building access
- Located on Long Island's "Fibre Loop"