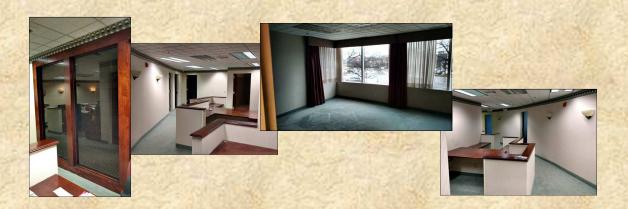

### Suite 200 3,730 Square Feet

5 Offices—Conference Room—Bullpen—Kitchen
Excellent Window Line