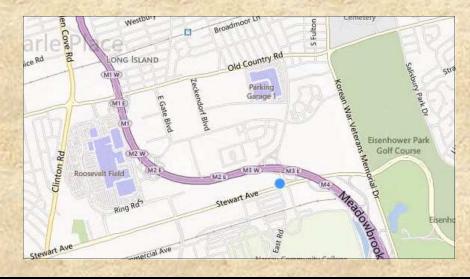

#### **High-End Medical/Professional Office Building**

- Ideally situated at corner of Stewart Avenue & Merchants
   Concourse & at Exit M3 of Meadowbrook Parkway
- High volume traffic counts & excellent exposure on both roads
- 4 cars per 1000/SF on-site parking with covered deck
- Serviced by Public Transportation Bus Lines N16, N35 & N45
- 24.7 building access
- Located on Long Island's "Fibre Loop"