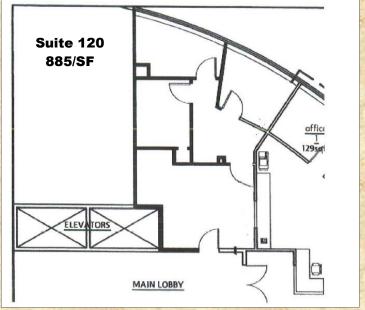

ofessional Office Building**

- Ideally situated at corner of Stewart Avenue & Merchants
   Concourse & at Exit M3 of Meadowbrook Parkway
- High volume traffic counts & excellent exposure on both roads
- 4 cars per 1000/SF on-site parking with covered deck
- Serviced by Public Transportation Bus Lines N16, N35 & N45
- 24.7 building access
- Located on Long Island's "Fibre Loop"





# ETRO REALTY SERVICES LLC

#### **MORTON H. GLICK**

Associate Licensed Real Estate Broker
Senior Managing Director
631-770-0700 ◆ 631-770-0710—Fax
mort@metrorealtyservices.com
201 Moreland Road, Suite 4, Hauppauge, NY 11788

- INDUSTRIAL -- COMMERCIAL -- OFFICE -- MANAGEMENT -

www.metrorealtyservices.com



### Suite 200 3,730 Square Feet

5 Offices—Conference Room—Bullpen—Kitchen
Excellent Window Line