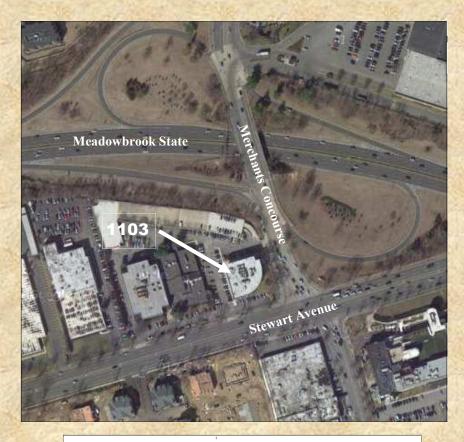

## 1103 Stewart Avenue Garden City, NY

#### **High-End Medical/Professional Office Building**

- Ideally situated at corner of Stewart Avenue & Merchants
   Concourse & at Exit M3 of Meadowbrook Parkway
- High volume traffic counts & excellent exposure on both roads
- 4 cars per 1000/SF on-site parking with covered deck
- Serviced by Public Transportation Bus Lines N16, N35 & N45
- 24.7 building access
- Located on Long Island's "Fibre Loop"