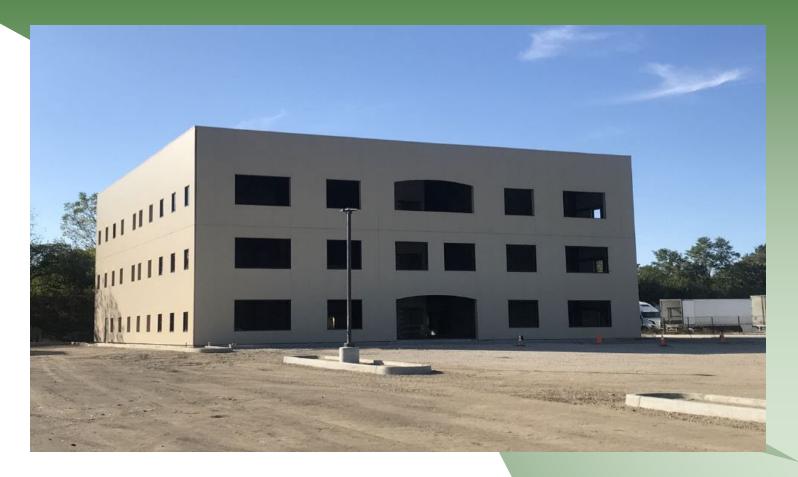

## For Lease | Offices & Outside Storage 105 Sweeneydale Ave, Bay Shore, NY

Office Space: 5,000 square feet +/-

Yard Space: 2 acres +/-

Lease Price: BTS – Please Call

- New Construction / BTS Offices
- Office and yard can be leased together or separate

# For Lease | Offices & Outside Storage 105 Sweeneydale Ave, Bay Shore, NY

- Property Zoned IND 2
- Up to 5,000 square feet of office available. Smaller office space available
- Up to 2 acres available.
- Can divide to 1 acre
- Driveway not included in the 2 acres
- Campus like setting
- Beautiful new construction
- Office and yard can be leased together or separate

Office Space: 5,000 square feet +/-Yard Space: 2 acres +/-Lease Price: BTS – Please Call

Pricing depends on buildout, workletter and the amount of offices and yard needed

Office and yard can be leased together or separate