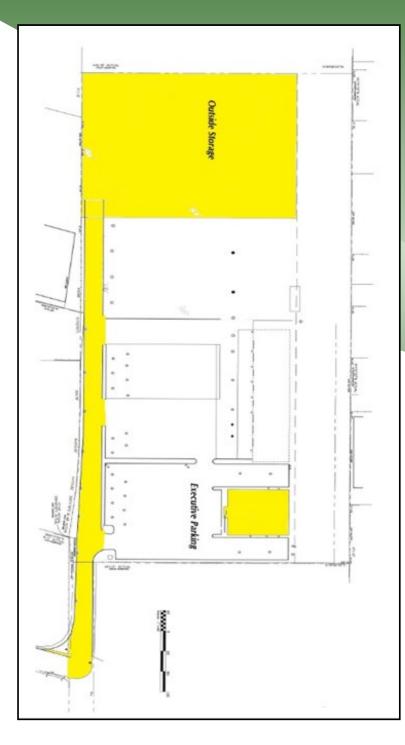

## For Lease | Offices & Outside Storage 105 Sweeneydale Ave, Bay Shore, NY

Office Space: 5,000 square feet +/-

Yard Space: 2 acres +/-

Lease Price: BTS – Please Call

- New Construction / BTS Offices
- Office and yard can be leased together or separate

# For Lease | Offices & Outside Storage 105 Sweeneydale Ave, Bay Shore, NY

- Property Zoned IND 2
- Up to 5,000 square feet of office available. Smaller office space available
- Up to 2 acres available.
- Can divide to 1 acre
- Driveway not included in the 2 acres
- Campus like setting
- Beautiful new construction
- Office and yard can be leased together or separate

Office Space: 5,000 square feet +/-Yard Space: 2 acres +/-Lease Price: BTS – Please Call

Pricing depends on buildout, workletter and the amount of offices and yard needed

Office and yard can be leased together or separate