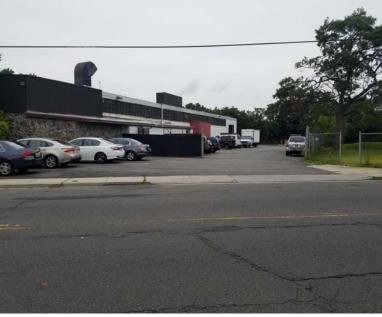

## For Sale or Lease ~ Industrial Building Garden City Area

Building Size: 36,312 sf

Section 34, Block 524, Lot 432

Lot Size: 1.34 acres

Offices: 15%

Ceiling Height: 16′ 2″ – 17′ 4″

Drive-ins: 1 (plus 1 double door)

Docks: 3

Heat: Gas

Power:  $\pm 2000$  amps

Sprinklers: Yes

Sale Price: Upon Request
Lease Price: Upon Request
Approx. Taxes: Upon Request

**CONFIDENTIAL:** To be shown after hours only

## Comments:

- Large fenced yard
- ♦ 5 minutes (1.3 miles) from Roosevelt Field Mall
- Just off Meadowbrook, Stewart Ave & Hempstead Tpke
- ♦ ½ Mile from Hofstra
- ♦ 6 Miles to LIE
- New LED Lighting
- Zoned Lt Mfg in Town of Hempstead
- ♦ Built in 1962