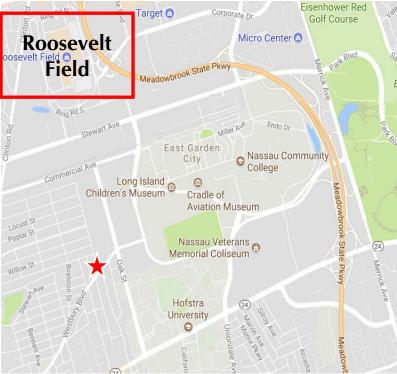

## Comments:

- Large fenced yard
- ♦ 5 minutes (1.3 miles) from Roosevelt Field Mall
- Just off Meadowbrook, Stewart Ave & Hempstead Tpke
- ♦ ½ Mile from Hofstra
- ♦ 6 Miles to LIE
- New LED Lighting
- Zoned Lt Mfg in Town of Hempstead
- ♦ Built in 1962