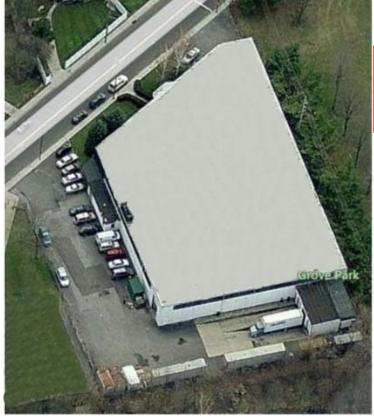

## For Sale or Lease ~ Industrial Building Garden City Area

Building Size: 36,312 sf

Section 34, Block 524, Lot 432

Lot Size: 1.34 acres

Offices: 15%

Ceiling Height: 16′ 2″ – 17′ 4″

Drive-ins: 1 (plus 1 double door)

Docks: 3

Heat: Gas

Power:  $\pm 2000$  amps

Sprinklers: Yes

Sale Price: Upon Request
Lease Price: Upon Request
Approx. Taxes: Upon Request

**CONFIDENTIAL:** To be shown after hours only

## Comments:

- Large fenced yard
- ♦ 5 minutes (1.3 miles) from Roosevelt Field Mall
- Just off Meadowbrook, Stewart Ave & Hempstead Tpke
- ♦ ½ Mile from Hofstra
- ♦ 6 Miles to LIE
- New LED Lighting
- Zoned Lt Mfg in Town of Hempstead
- ♦ Built in 1962