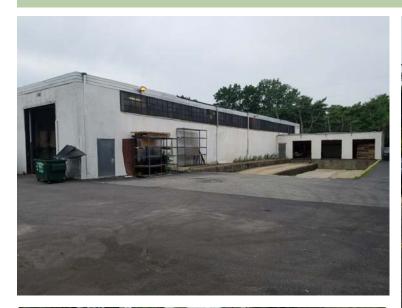

## For Sale or Lease ~ Industrial Building Garden City Area

Building Size: 36,312 sf

Section 34, Block 524, Lot 432

Lot Size: 1.34 acres

Offices: 15%

Ceiling Height: 16′ 2″ – 17′ 4″

Drive-ins: 1 (plus 1 double door)

Docks: 3

Heat: Gas

Power:  $\pm 2000$  amps

Sprinklers: Yes

Sale Price: Upon Request
Lease Price: Upon Request
Approx. Taxes: Upon Request

**CONFIDENTIAL:** To be shown after hours only

## Comments:

- Large fenced yard
- ♦ 5 minutes (1.3 miles) from Roosevelt Field Mall
- Just off Meadowbrook, Stewart Ave & Hempstead Tpke
- ♦ ½ Mile from Hofstra
- ♦ 6 Miles to LIE
- New LED Lighting
- Zoned Lt Mfg in Town of Hempstead
- ♦ Built in 1962