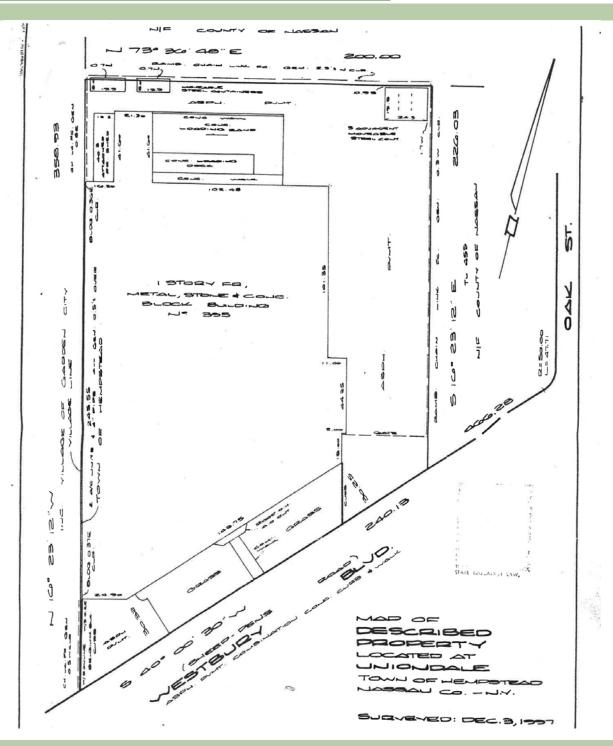

## For Sale or Lease ~ Industrial Building Garden City Area

Building Size: 36,312 sf

Section 34, Block 524, Lot 432

Lot Size: 1.34 acres

Offices: 15%

Ceiling Height: 16′ 2″ – 17′ 4″

Drive-ins: 1 (plus 1 double door)

Docks: 3

Heat: Gas

Power:  $\pm 2000$  amps

Sprinklers: Yes

Sale Price: Upon Request
Lease Price: Upon Request
Approx. Taxes: Upon Request

**CONFIDENTIAL:** To be shown after hours only