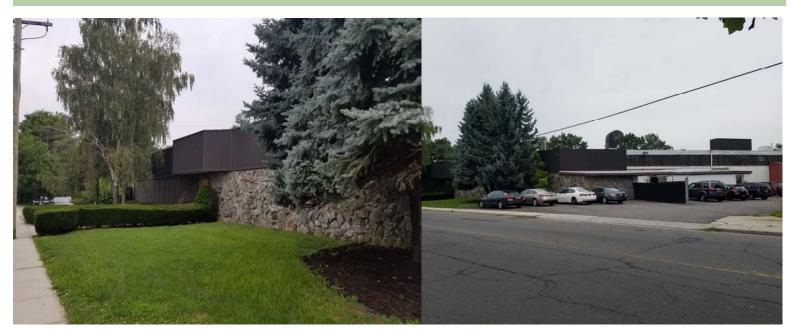

## For Sale or Lease ~ Industrial Building Garden City Area

Building Size: 36,312 sf

Section 34, Block 524, Lot 432

Lot Size: 1.34 acres

Offices: 15%

Ceiling Height: 16′ 2″ – 17′ 4″

Drive-ins: 1 (plus 1 double door)

Docks: 3

Heat: Gas

Power:  $\pm 2000$  amps

Sprinklers: Yes

Sale Price: Upon Request
Lease Price: Upon Request
Approx. Taxes: Upon Request

**CONFIDENTIAL:** To be shown after hours only

## Comments:

- Large fenced yard
- ♦ 5 minutes (1.3 miles) from Roosevelt Field Mall
- Just off Meadowbrook, Stewart Ave & Hempstead Tpke
- ♦ ½ Mile from Hofstra
- ♦ 6 Miles to LIE
- New LED Lighting
- Zoned Lt Mfg in Town of Hempstead
- ♦ Built in 1962